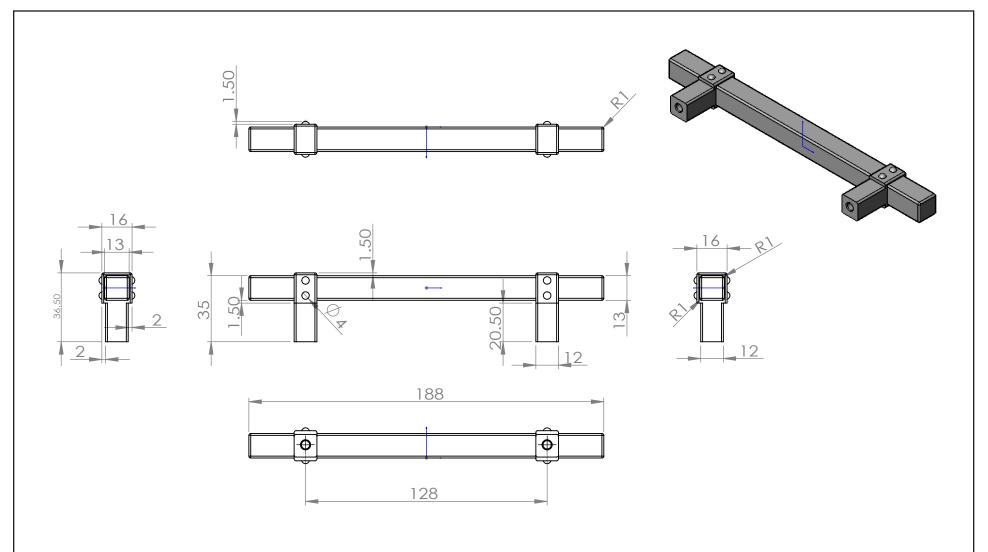

| PART NO.<br><b>5110-455MDB-P</b> | MATERIAL  ALUMINUM                            | DATE<br>1-2023                                                                                                                 | <b>≧</b> Berenson <sub>™</sub>                                              |
|----------------------------------|-----------------------------------------------|--------------------------------------------------------------------------------------------------------------------------------|-----------------------------------------------------------------------------|
| COLLECTION RIVET REBEL           | DESCRIPTION  RIVET REBEL 128MM CC MATTE BLACK | PROPRIETARY AND CONFIDENTIAL THE INFORMATION CONTAINED IN THIS DRAWING IS THE SOLE PROPERTY OF BERENSON CORP. ANY REPRODUCTION | 2495 Main Street, Suite 111   Buffalo, NY                                   |
| UNIT OF MEASURE MILLIMETERS      | BAR AND MODERN BRUSHED GOLD<br>POSTS PULL     | IN PART OR AS A WHOLE WITHOUT THE WRITTEN PERMISSION OF BERENSON CORP IS PROHIBITED.                                           | Phone: 800.333.0578   Fax: 716.833.2402<br>Email: Info@BerensonHardware.com |