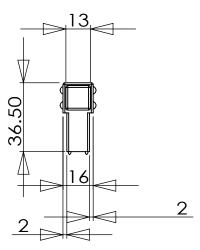

| PART NO.        | MATERIAL                                                      |
|-----------------|---------------------------------------------------------------|
| 5108-455MDB-P   | ALUMINUM                                                      |
| COLLECTION      | DESCRIPTION                                                   |
| RIVET REBEL     | RIVET REBEL MATTE BLACK BAR AND MODERN BRUSHED GOLD POST KNOB |
| UNIT OF MEASURE |                                                               |
| MILLIMETERS     |                                                               |