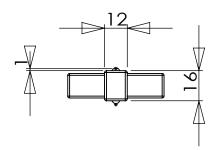

| PART NO.        | MATERIAL                                                      |
|-----------------|---------------------------------------------------------------|
| 5108-455MDB-P   | ALUMINUM                                                      |
| COLLECTION      | DESCRIPTION                                                   |
| RIVET REBEL     | RIVET REBEL MATTE BLACK BAR AND MODERN BRUSHED GOLD POST KNOB |
| UNIT OF MEASURE |                                                               |
| MILLIMETERS     |                                                               |