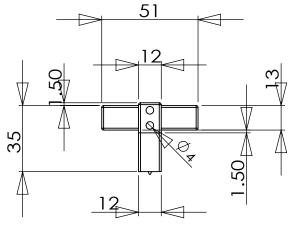

| PART NO.        | MATERIAL                                                      |
|-----------------|---------------------------------------------------------------|
| 5108-455MDB-P   | ALUMINUM                                                      |
| COLLECTION      | DESCRIPTION                                                   |
| RIVET REBEL     | RIVET REBEL MATTE BLACK BAR AND MODERN BRUSHED GOLD POST KNOB |
| UNIT OF MEASURE |                                                               |
| MILLIMETERS     |                                                               |