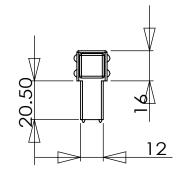

| PART NO.        | MATERIAL                                                      |
|-----------------|---------------------------------------------------------------|
| 5108-455MDB-P   | ALUMINUM                                                      |
| COLLECTION      | DESCRIPTION                                                   |
| RIVET REBEL     | RIVET REBEL MATTE BLACK BAR AND MODERN BRUSHED GOLD POST KNOB |
| UNIT OF MEASURE |                                                               |
| MILLIMETERS     |                                                               |