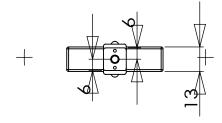

| PART NO.        | MATERIAL                                                      |
|-----------------|---------------------------------------------------------------|
| 5108-455MDB-P   | ALUMINUM                                                      |
| COLLECTION      | DESCRIPTION                                                   |
| RIVET REBEL     | RIVET REBEL MATTE BLACK BAR AND MODERN BRUSHED GOLD POST KNOB |
| UNIT OF MEASURE |                                                               |
| MILLIMETERS     |                                                               |