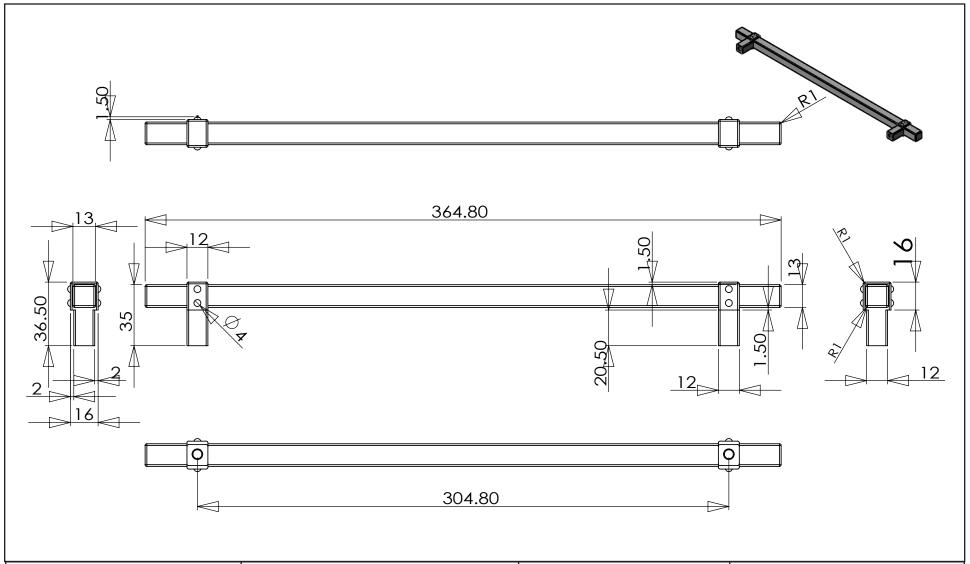

| PART NO. <b>5107-4MDB-P</b> | MATERIAL ALUMINUM                                       | DATE 1-2023                                                                                       |
|-----------------------------|---------------------------------------------------------|---------------------------------------------------------------------------------------------------|
| COLLECTION                  | DESCRIPTION                                             | PROPRIETARY AND CONFIDENTIAL THE INFORMATION CONTAINED IN THIS                                    |
| RIVET REBEL                 | RIVET REBEL 12IN. CC MODERN BRUSHED GOLD APPLIANCE PULL | DRAWING IS THE SOLE PROPERTY OF BERENSON CORP. ANY REPRODUCTION IN PART OR AS A WHOLE WITHOUT THE |

UNIT OF MEASURE

**MILLIMETERS** 

WRITTEN PERMISSION OF BERENSON CORP IS PROHIBITED.

2495 Main Street, Suite 111 | Buffalo, NY Phone: 800.333.0578 | Fax: 716.833.2402 Email: Info@BerensonHardware.com