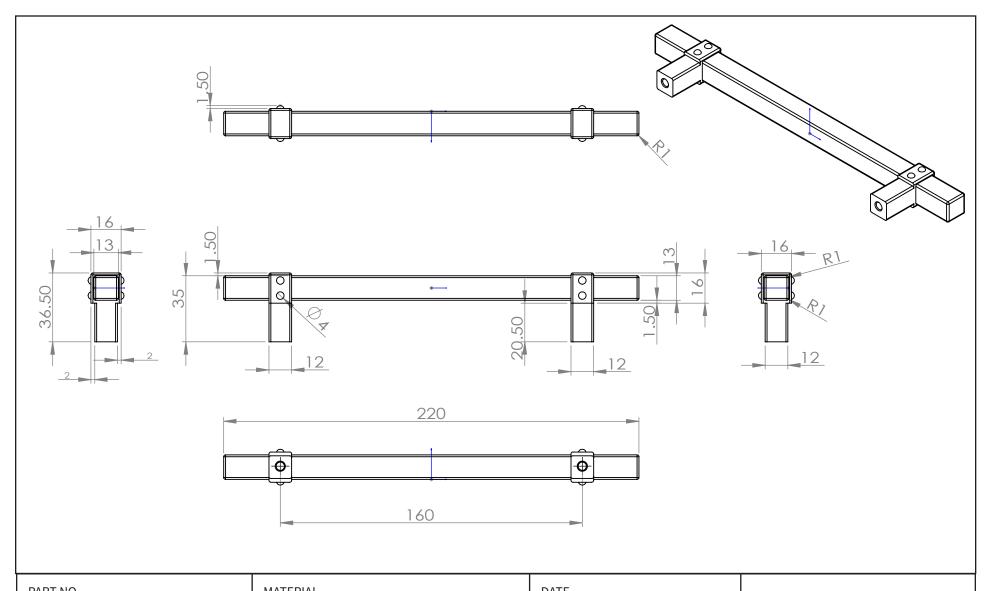

| PART NO.        | MATERIAL                                         | DATE                                                                                                                                                                                            |
|-----------------|--------------------------------------------------|-------------------------------------------------------------------------------------------------------------------------------------------------------------------------------------------------|
| 5105-4MDB-P     | ALUMINUM                                         | 1-2023                                                                                                                                                                                          |
| COLLECTION      | DESCRIPTION                                      | PROPRIETARY AND CONFIDENTIAL THE INFORMATION CONTAINED IN THIS DRAWING IS THE SOLE PROPERTY OF BERENSON CORP. ANY REPRODUCTION IN PART OR AS A WHOLE WITHOUT THE WRITTEN PERMISSION OF BERENSON |
| RIVET REBEL     | RIVET REBEL 160MM CC MODERN<br>BRUSHED GOLD PULL |                                                                                                                                                                                                 |
| UNIT OF MEASURE |                                                  |                                                                                                                                                                                                 |
| MULIMETERS      |                                                  | CORP IS PROHIBITED.                                                                                                                                                                             |