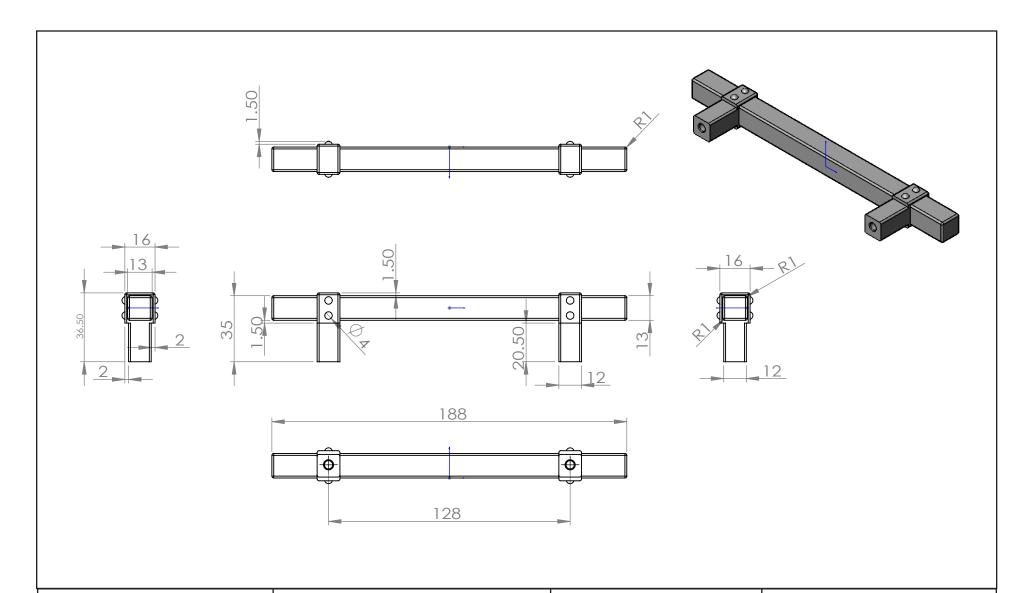

| PART NO.        | MATERIAL                                         | DATE                                                                                                                                                                                   |   |
|-----------------|--------------------------------------------------|----------------------------------------------------------------------------------------------------------------------------------------------------------------------------------------|---|
| 5104-4MDB-P     | ALUMINUM                                         | 1-2023                                                                                                                                                                                 |   |
| COLLECTION      | DESCRIPTION                                      | PROPRIETARY AND CONFIDENTIAL                                                                                                                                                           |   |
| RIVET REBEL     | RIVET REBEL 128MM CC MODERN<br>BRUSHED GOLD PULL | THE INFORMATION CONTAINED IN THIS DRAWING IS THE SOLE PROPERTY OF BERENSON CORP. ANY REPRODUCTION IN PART OR AS A WHOLE WITHOUT THE WRITTEN PERMISSION OF BERENSON CORP IS PROHIBITED. | 2 |
| UNIT OF MEASURE |                                                  |                                                                                                                                                                                        | F |
| MILLIMETERS     |                                                  |                                                                                                                                                                                        |   |