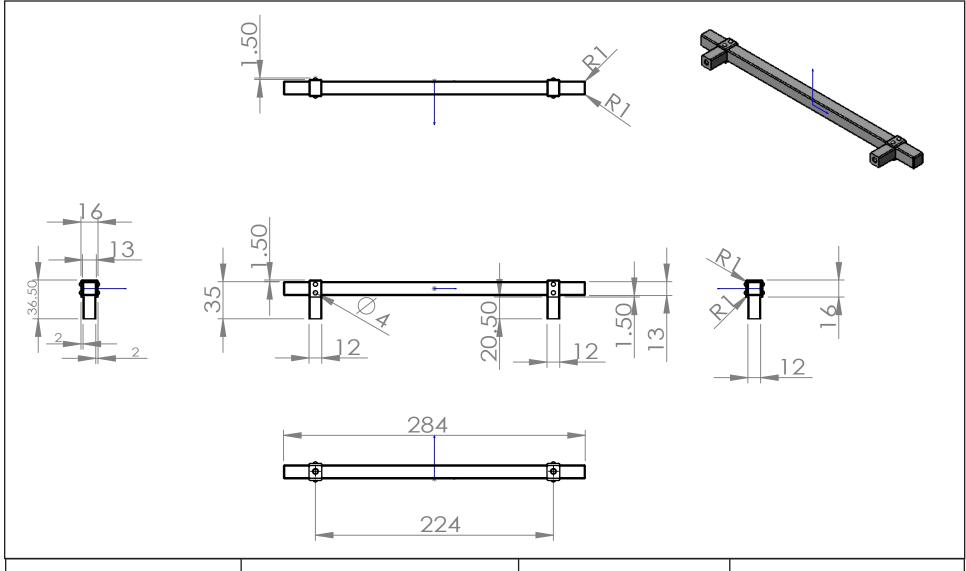

CORP IS PROHIBITED.

| PART NO.        | MATERIAL                        | DATE                                                                |
|-----------------|---------------------------------|---------------------------------------------------------------------|
| 5100-4SLT-P     | ALUMINUM                        | 1-2023                                                              |
| COLLECTION      | DESCRIPTION                     | PROPRIETARY AND CONFIDENTIAL THE INFORMATION CONTAINED IN THIS      |
| RIVET REBEL     | RIVET REBEL 224MM CC SLATE PULL | DRAWING IS THE SOLE PROPERTY OF  BERENSON CORP. ANY REPRODUCTION    |
| UNIT OF MEASURE |                                 | IN PART OR AS A WHOLE WITHOUT THE<br>WRITTEN PERMISSION OF BERENSON |