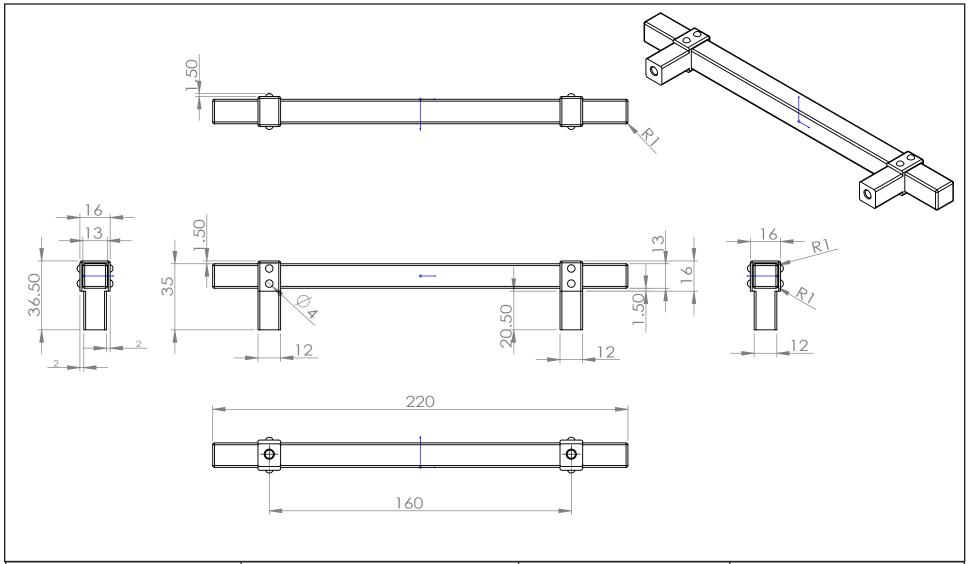

| MATERIAL                        | DATE                                                            |
|---------------------------------|-----------------------------------------------------------------|
| ALUMINUM                        | 1-2023                                                          |
| DESCRIPTION                     | PROPRIETARY AND CONFIDENTIAL THE INFORMATION CONTAINED IN THIS  |
| RIVET REBEL 160MM CC SLATE PULL | DRAWING IS THE SOLE PROPERTY OF BERENSON CORP. ANY REPRODUCTION |
|                                 | ALUMINUM  DESCRIPTION                                           |

UNIT OF MEASURE

**MILLIMETERS** 

THE INFORMATION CONTAINED IN THIS DRAWING IS THE SOLE PROPERTY OF BERENSON CORP. ANY REPRODUCTION IN PART OR AS A WHOLE WITHOUT THE WRITTEN PERMISSION OF BERENSON CORP IS PROHIBITED.