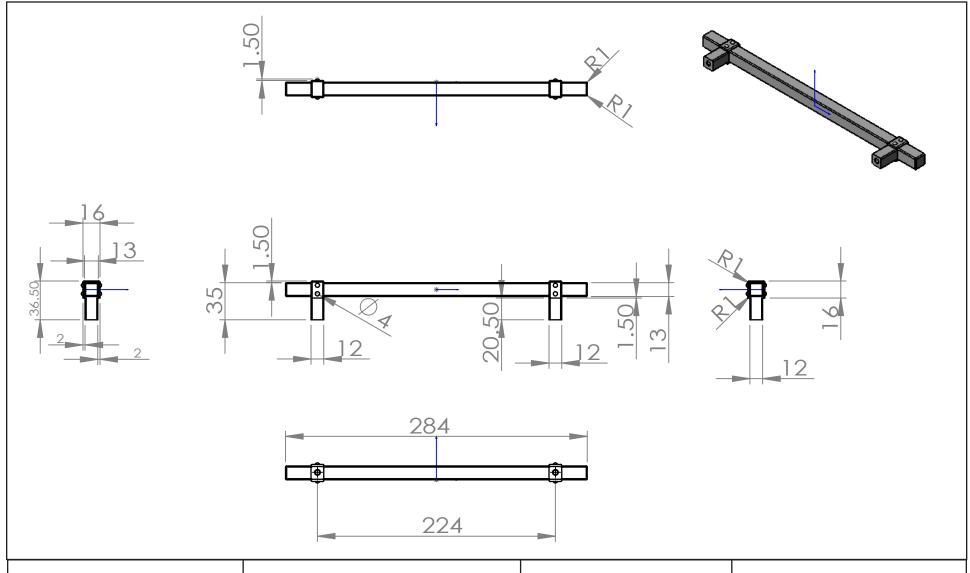

CORP IS PROHIBITED.

| PART NO.        | MATERIAL                         | DATE                                                                |
|-----------------|----------------------------------|---------------------------------------------------------------------|
| 5094-4055-P     | ALUMINUM                         | 1-2023                                                              |
| COLLECTION      | DESCRIPTION                      | PROPRIETARY AND CONFIDENTIAL THE INFORMATION CONTAINED IN THIS      |
| RIVET REBEL     | RIVET REBEL 224MM CC MATTE BLACK | DRAWING IS THE SOLE PROPERTY OF<br>BERENSON CORP. ANY REPRODUCTION  |
| UNIT OF MEASURE | PULL                             | IN PART OR AS A WHOLE WITHOUT THE<br>WRITTEN PERMISSION OF BERENSON |