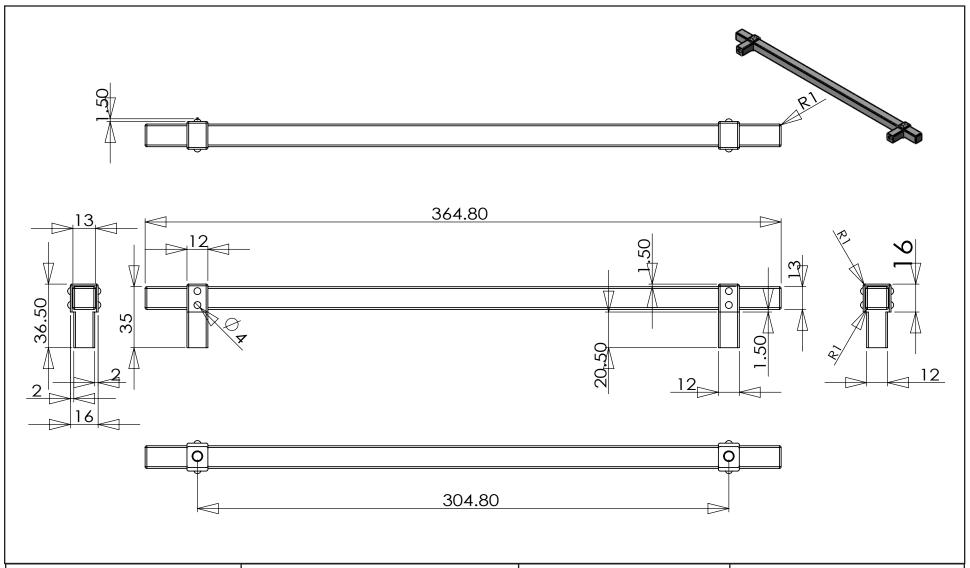

CORP IS PROHIBITED.

| PART NO.        | MATERIAL                                               | DATE                                                                                                                                                                                            |
|-----------------|--------------------------------------------------------|-------------------------------------------------------------------------------------------------------------------------------------------------------------------------------------------------|
| 5089-4026-P     | ALUMINUM                                               | 1-2023                                                                                                                                                                                          |
| COLLECTION      | DESCRIPTION                                            | PROPRIETARY AND CONFIDENTIAL THE INFORMATION CONTAINED IN THIS DRAWING IS THE SOLE PROPERTY OF BERENSON CORP. ANY REPRODUCTION IN PART OR AS A WHOLE WITHOUT THE WRITTEN PERMISSION OF BERENSON |
| RIVET REBEL     | RIVET REBEL 12IN. CC POLISHED<br>CHROME APPLIANCE PULL |                                                                                                                                                                                                 |
| UNIT OF MEASURE |                                                        |                                                                                                                                                                                                 |