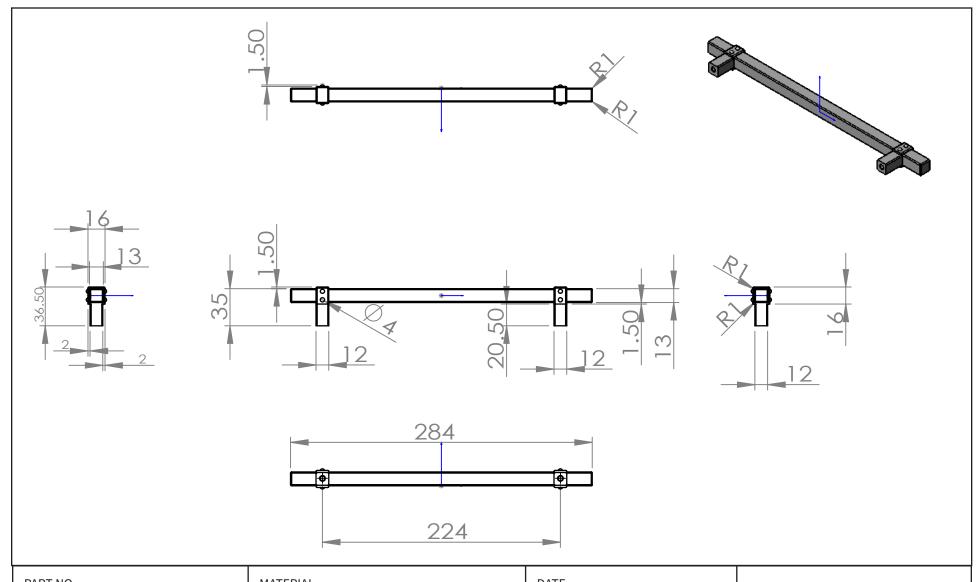

| PART NO.        | MATERIAL                                  | DATE                                                                                                                                                                                             |
|-----------------|-------------------------------------------|--------------------------------------------------------------------------------------------------------------------------------------------------------------------------------------------------|
| 5088-4026-P     | ALUMINUM                                  | 1-2023                                                                                                                                                                                           |
| COLLECTION      | DESCRIPTION                               | PROPRIETARY AND CONFIDENTIAL  THE INFORMATION CONTAINED IN THIS DRAWING IS THE SOLE PROPERTY OF BERENSON CORP. ANY REPRODUCTION IN PART OR AS A WHOLE WITHOUT THE WRITTEN PERMISSION OF BERENSON |
| RIVET REBEL     | RIVET REBEL 224MM CC POLISHED CHROME PULL |                                                                                                                                                                                                  |
| UNIT OF MEASURE |                                           |                                                                                                                                                                                                  |
| MILLIMETEDS     |                                           | CORP IS PROHIBITED.                                                                                                                                                                              |