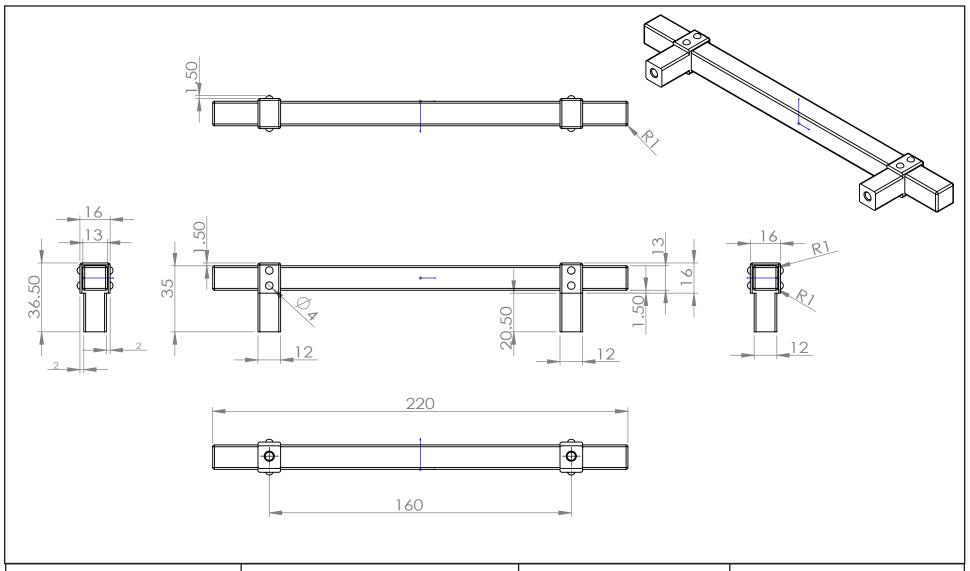

CORP IS PROHIBITED.

| PART NO.        | MATERIAL                      | DATE                                                                |
|-----------------|-------------------------------|---------------------------------------------------------------------|
| 5087-4026-P     | ALUMINUM                      | 1-2023                                                              |
| COLLECTION      | DESCRIPTION                   | PROPRIETARY AND CONFIDENTIAL THE INFORMATION CONTAINED IN THIS      |
| RIVET REBEL     | RIVET REBEL 160MM CC POLISHED | DRAWING IS THE SOLE PROPERTY OF  BERENSON CORP. ANY REPRODUCTION    |
| UNIT OF MEASURE | CHROME PULL                   | IN PART OR AS A WHOLE WITHOUT THE<br>WRITTEN PERMISSION OF BERENSON |