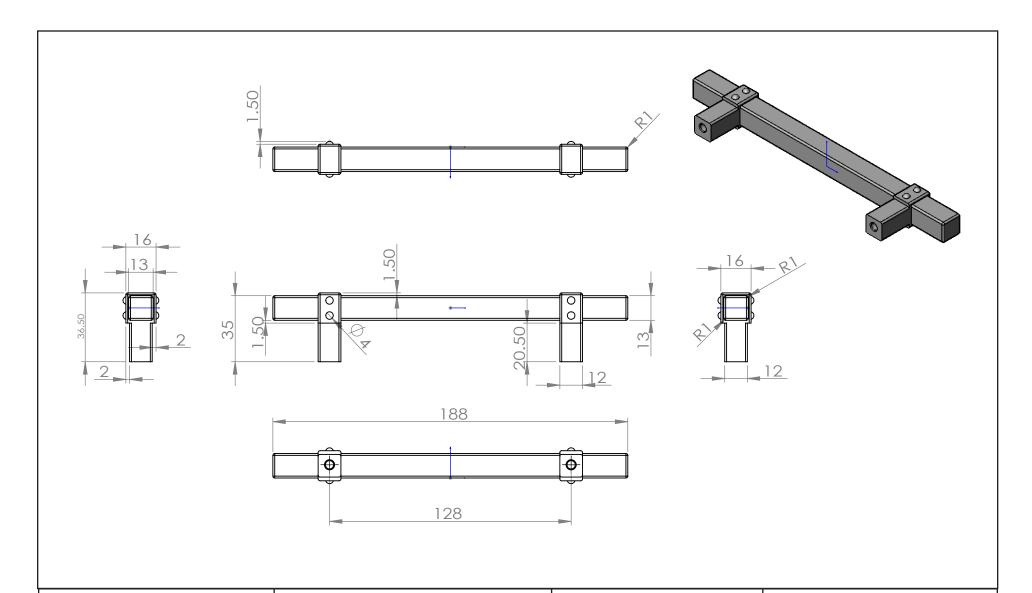

| PART NO.        | MATERIAL                                  | DATE                                                                                                                                                                                                                |         |
|-----------------|-------------------------------------------|---------------------------------------------------------------------------------------------------------------------------------------------------------------------------------------------------------------------|---------|
| 5086-4026-P     | ALUMINUM                                  | 1-2023                                                                                                                                                                                                              |         |
| COLLECTION      | DESCRIPTION                               | PROPRIETARY AND CONFIDENTIAL THE INFORMATION CONTAINED IN THIS DRAWING IS THE SOLE PROPERTY OF BERENSON CORP. ANY REPRODUCTION IN PART OR AS A WHOLE WITHOUT THE WRITTEN PERMISSION OF BERENSON CORP IS PROHIBITED. | 24      |
| RIVET REBEL     | RIVET REBEL 128MM CC POLISHED CHROME PULL |                                                                                                                                                                                                                     |         |
| UNIT OF MEASURE |                                           |                                                                                                                                                                                                                     | P<br>Ei |
| MILLIMETERS     |                                           |                                                                                                                                                                                                                     |         |