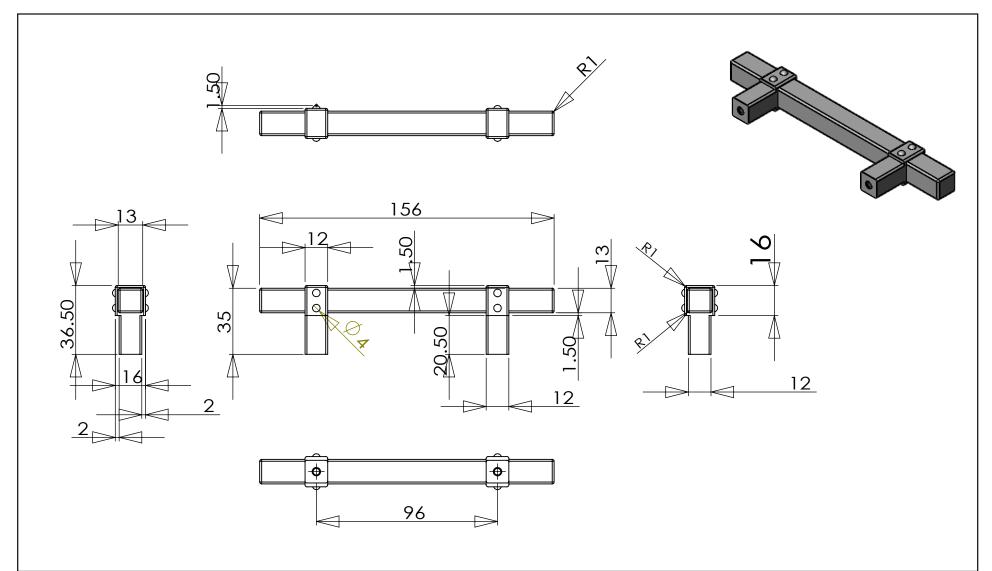

WRITTEN PERMISSION OF BERENSON

CORP IS PROHIBITED.

| PART NO.<br>5085-4026-P | MATERIAL ALUMINUM                           | DATE 1-2023                                                                                                                                                                                     |
|-------------------------|---------------------------------------------|-------------------------------------------------------------------------------------------------------------------------------------------------------------------------------------------------|
| COLLECTION              | DESCRIPTION                                 | PROPRIETARY AND CONFIDENTIAL THE INFORMATION CONTAINED IN THIS DRAWING IS THE SOLE PROPERTY OF BERENSON CORP. ANY REPRODUCTION IN PART OR AS A WHOLE WITHOUT THE WRITTEN PERMISSION OF REFENSON |
| RIVET REBEL             | RIVET REBEL 96MM CC POLISHED<br>CHROME PULL |                                                                                                                                                                                                 |
| UNIT OF MEASURE         |                                             |                                                                                                                                                                                                 |

**MILLIMETERS** 

**≧** Berenson<sub>™</sub>

2495 Main Street, Suite 111 | Buffalo, NY Phone: 800.333.0578 | Fax: 716.833.2402 Email: Info@BerensonHardware.com