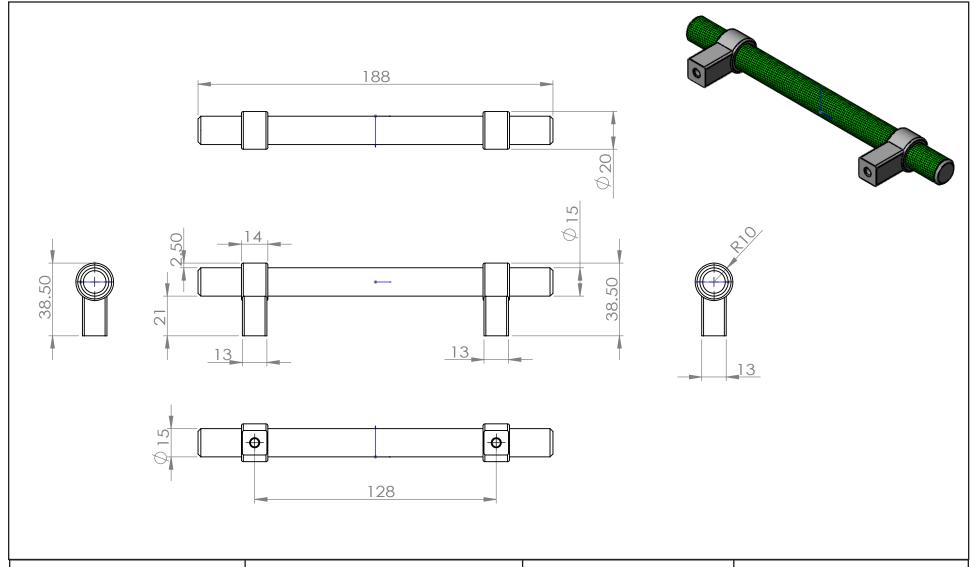

| PART NO.        | MATERIAL                                   | DATE                                                                                                                                                 |                                                                             |
|-----------------|--------------------------------------------|------------------------------------------------------------------------------------------------------------------------------------------------------|-----------------------------------------------------------------------------|
| 5074-4098-P     | ALUMINUM                                   | 1-2023                                                                                                                                               | <b>Berenson</b>                                                             |
| COLLECTION      | DESCRIPTION                                | PROPRIETARY AND CONFIDENTIAL THE INFORMATION CONTAINED IN THIS                                                                                       | <b>B B</b> CICIISOIL <sup>M</sup>                                           |
| RADIAL REIGN    | RADIAL REIGN 128MM CC BLACK<br>NICKEL PULL | DRAWING IS THE SOLE PROPERTY OF BERENSON CORP. ANY REPRODUCTION IN PART OR AS A WHOLE WITHOUT THE WRITTEN PERMISSION OF BERENSON CORP IS PROHIBITED. | 2495 Main Street, Suite 111   Buffalo, NY                                   |
| UNIT OF MEASURE |                                            |                                                                                                                                                      | Phone: 800.333.0578   Fax: 716.833.2402<br>Email: Info@BerensonHardware.com |
| MILLIMETERS     |                                            |                                                                                                                                                      |                                                                             |