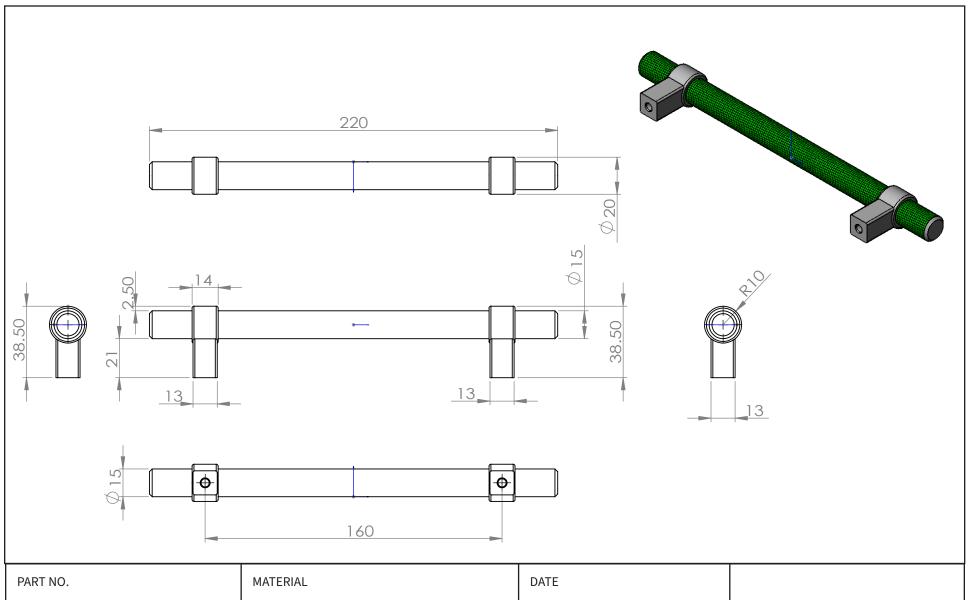

| PART NO.        | MATERIAL                                                                                | DATE                                                                    |
|-----------------|-----------------------------------------------------------------------------------------|-------------------------------------------------------------------------|
| 5057-455MDB-P   | ALUMINUM                                                                                | 1-2023                                                                  |
| COLLECTION      | DESCRIPTION  RADIAL REIGN 160MM CC MATTE  BLACK BAR AND MODERN BRUSHED  GOLD POSTS PULL | PROPRIETARY AN THE INFORM DRAWING IS BERENSON O IN PART OR A WRITTEN PE |
| RADIAL REIGN    |                                                                                         |                                                                         |
| UNIT OF MEASURE |                                                                                         |                                                                         |
| MILLIMETERS     |                                                                                         | CORP IS PRO                                                             |