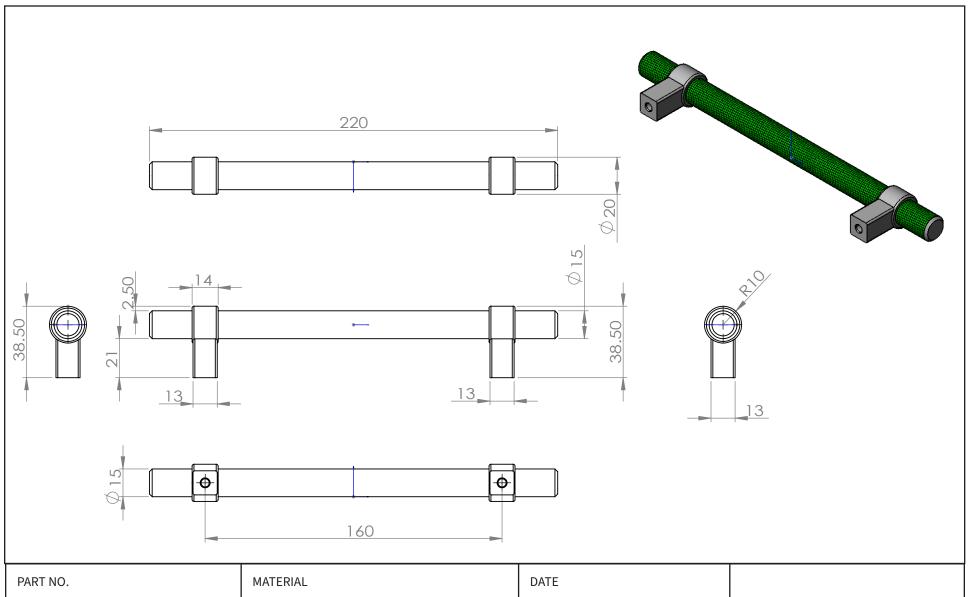

CORP IS PROHIBITED.

| PART NO.        | MATERIAL                     | DATE                                                               |
|-----------------|------------------------------|--------------------------------------------------------------------|
| 5051-4MDB-P     | ALUMINUM                     | 1-2023                                                             |
| COLLECTION      | DESCRIPTION                  | PROPRIETARY AND CONFIDENTIAL THE INFORMATION CONTAINED IN THIS     |
| RADIAL REIGN    | RADIAL REIGN 160MM CC MODERN | DRAWING IS THE SOLE PROPERTY OF<br>BERENSON CORP. ANY REPRODUCTION |
| UNIT OF MEASURE | BRUSHED GOLD PULL            | IN PART OR AS A WHOLE WITHOUT THE WRITTEN PERMISSION OF BERENSON   |