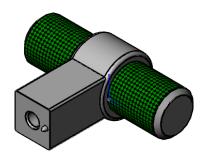

| PART NO.     | MATERIAL                    | DATE                                                           |
|--------------|-----------------------------|----------------------------------------------------------------|
| 5048-4MDB-P  | ALUMINUM                    | 1-2023                                                         |
| COLLECTION   | DESCRIPTION                 | PROPRIETARY AND CONFIDENTIAL THE INFORMATION CONTAINED IN THIS |
| RADIAL REIGN | RADIAL REIGN MODERN BRUSHED | DRAWING IS THE SOLE PROPERTY OF                                |

RADIAL REIGN MODERN BRUSHE
UNIT OF MEASURE

RADIAL REIGN MODERN BRUSHE
GOLD KNOB

**MILLIMETERS** 

THE INFORMATION CONTAINED IN THIS DRAWING IS THE SOLE PROPERTY OF BERENSON CORP. ANY REPRODUCTION IN PART OR AS A WHOLE WITHOUT THE WRITTEN PERMISSION OF BERENSON CORP IS PROHIBITED.