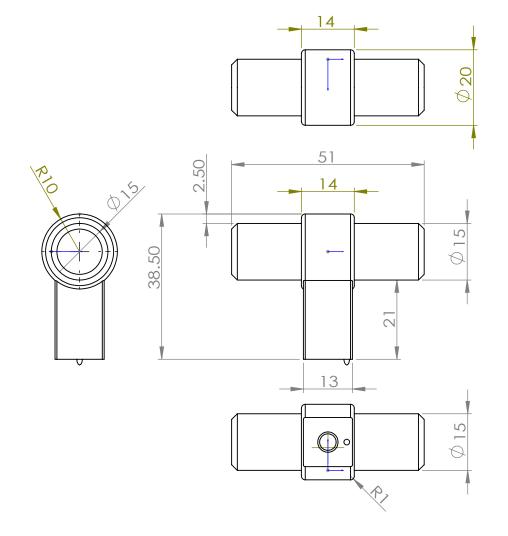

| PART NO.     | MATERIAL                    | DATE                                                           |
|--------------|-----------------------------|----------------------------------------------------------------|
| 5048-4MDB-P  | ALUMINUM                    | 1-2023                                                         |
| COLLECTION   | DESCRIPTION                 | PROPRIETARY AND CONFIDENTIAL THE INFORMATION CONTAINED IN THIS |
| RADIAL REIGN | RADIAL REIGN MODERN BRUSHED | DRAWING IS THE SOLE PROPERTY OF                                |

RADIAL REIGN MODERN BRUSHE
UNIT OF MEASURE

RADIAL REIGN MODERN BRUSHE
GOLD KNOB

**MILLIMETERS** 

THE INFORMATION CONTAINED IN THIS DRAWING IS THE SOLE PROPERTY OF BERENSON CORP. ANY REPRODUCTION IN PART OR AS A WHOLE WITHOUT THE WRITTEN PERMISSION OF BERENSON CORP IS PROHIBITED.