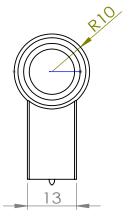

| PART NO.     | MATERIAL                    | DATE                                                           |
|--------------|-----------------------------|----------------------------------------------------------------|
| 5048-4MDB-P  | ALUMINUM                    | 1-2023                                                         |
| COLLECTION   | DESCRIPTION                 | PROPRIETARY AND CONFIDENTIAL THE INFORMATION CONTAINED IN THIS |
| RADIAL REIGN | RADIAL REIGN MODERN BRUSHED | DRAWING IS THE SOLE PROPERTY OF                                |

RADIAL REIGN MODERN BRUSHE
UNIT OF MEASURE

RADIAL REIGN MODERN BRUSHE
GOLD KNOB

**MILLIMETERS** 

THE INFORMATION CONTAINED IN THIS DRAWING IS THE SOLE PROPERTY OF BERENSON CORP. ANY REPRODUCTION IN PART OR AS A WHOLE WITHOUT THE WRITTEN PERMISSION OF BERENSON CORP IS PROHIBITED.