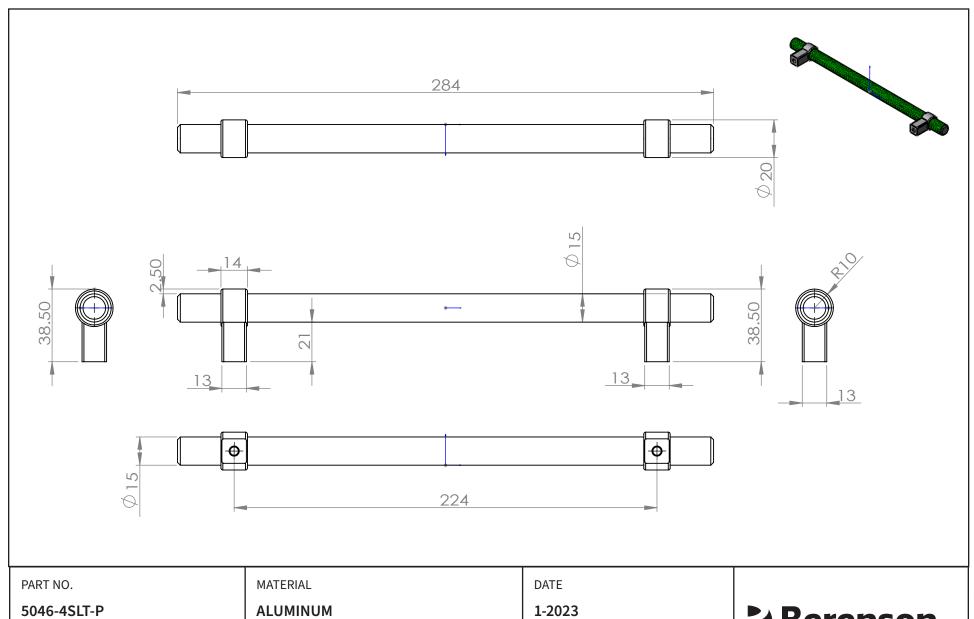

| PART NO.        | MATERIAL                         | DATE                                                             |
|-----------------|----------------------------------|------------------------------------------------------------------|
| 5046-4SLT-P     | ALUMINUM                         | 1-2023                                                           |
| COLLECTION      | DESCRIPTION                      | PROPRIETARY AND CONFIDENTIAL THE INFORMATION CONTAINED IN THIS   |
| RADIAL REIGN    | RADIAL REIGN 224MM CC SLATE PULL | DRAWING IS THE SOLE PROPERTY OF BERENSON CORP. ANY REPRODUCTION  |
| UNIT OF MEASURE |                                  | IN PART OR AS A WHOLE WITHOUT THE WRITTEN PERMISSION OF BERENSON |
| MILLIMETERS     |                                  | CORP IS PROHIBITED.                                              |
|                 |                                  |                                                                  |