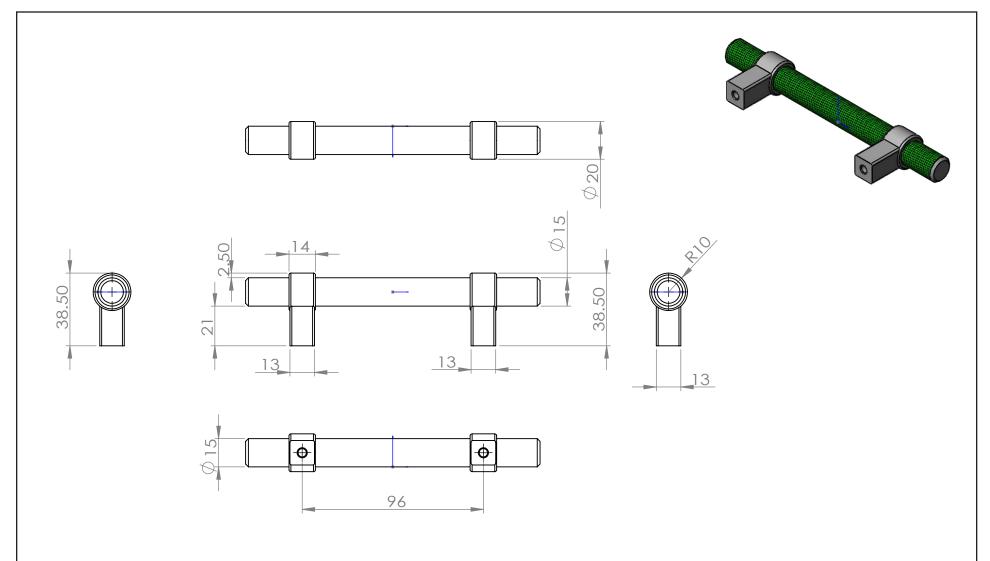

| PART NO.        | MATERIAL                              | DATE                                                                                                                                                                                            |   |  |
|-----------------|---------------------------------------|-------------------------------------------------------------------------------------------------------------------------------------------------------------------------------------------------|---|--|
| 5037-4055-P     | ALUMINUM                              | 1-2023                                                                                                                                                                                          |   |  |
| COLLECTION      | DESCRIPTION                           | PROPRIETARY AND CONFIDENTIAL THE INFORMATION CONTAINED IN THIS DRAWING IS THE SOLE PROPERTY OF BERENSON CORP. ANY REPRODUCTION IN PART OR AS A WHOLE WITHOUT THE WRITTEN PERMISSION OF BERENSON |   |  |
| RADIAL REIGN    | RADIAL REIGN 96MM CC MATTE BLACK PULL |                                                                                                                                                                                                 |   |  |
| UNIT OF MEASURE |                                       |                                                                                                                                                                                                 |   |  |
| MILLIMETERS     |                                       | CORP IS PROHIBITED.                                                                                                                                                                             | ı |  |