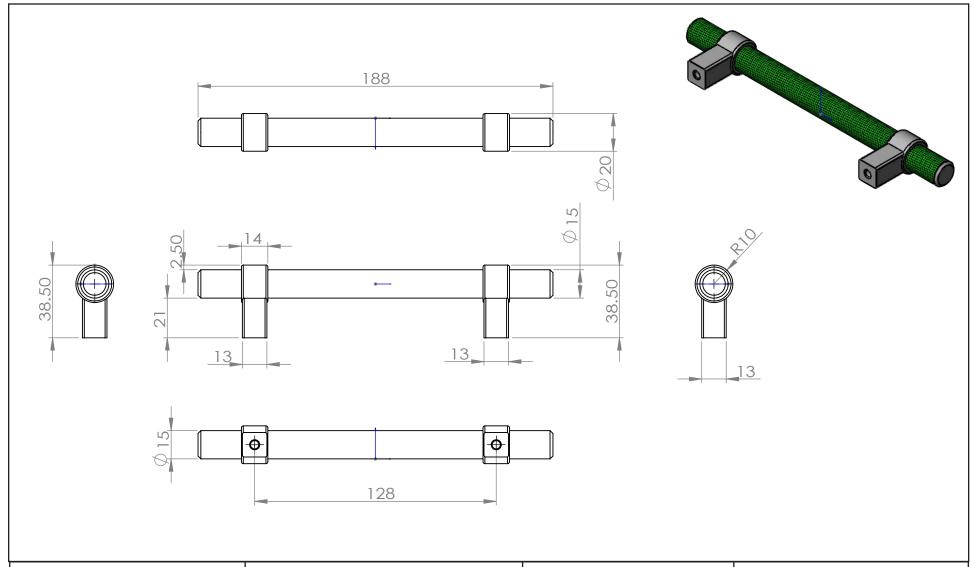

| PART NO.                                               | MATERIAL                                                 | DATE                                                                                                                                                                                                                |                                                                                                                          |
|--------------------------------------------------------|----------------------------------------------------------|---------------------------------------------------------------------------------------------------------------------------------------------------------------------------------------------------------------------|--------------------------------------------------------------------------------------------------------------------------|
| 5032-4026-P                                            | ALUMINUM                                                 | 1-2023                                                                                                                                                                                                              | <b>Berenson</b>                                                                                                          |
| COLLECTION  RADIAL REIGN  UNIT OF MEASURE  MILLIMETERS | DESCRIPTION  RADIAL REIGN 128MM CC POLISHED  CHROME PULL | PROPRIETARY AND CONFIDENTIAL THE INFORMATION CONTAINED IN THIS DRAWING IS THE SOLE PROPERTY OF BERENSON CORP. ANY REPRODUCTION IN PART OR AS A WHOLE WITHOUT THE WRITTEN PERMISSION OF BERENSON CORP IS PROHIBITED. | 2495 Main Street, Suite 111   Buffalo, NY<br>Phone: 800.333.0578   Fax: 716.833.2402<br>Email: Info@BerensonHardware.com |