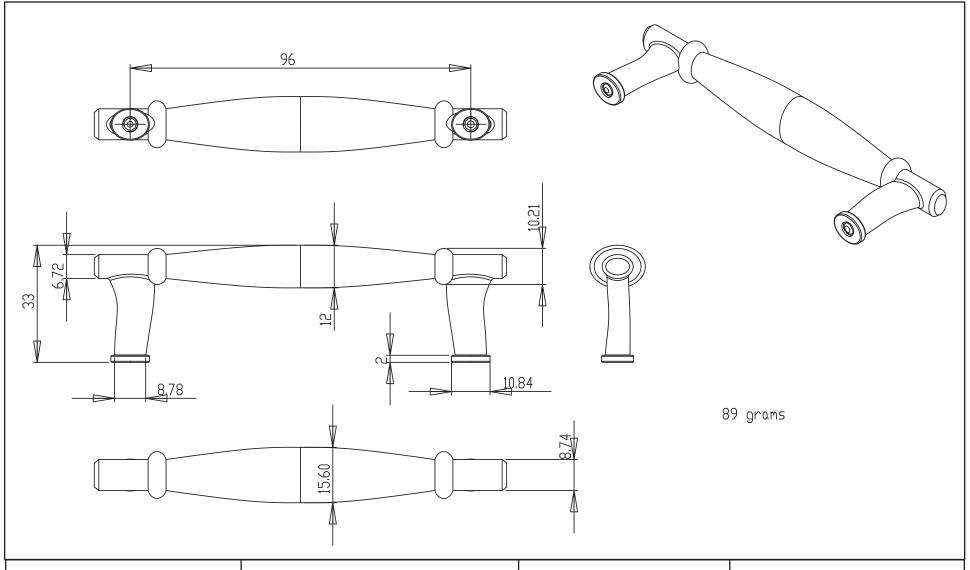

| PART NO.        | MATERIAL                            | DATE                                                                                                                                                 |                                                                                                                          |
|-----------------|-------------------------------------|------------------------------------------------------------------------------------------------------------------------------------------------------|--------------------------------------------------------------------------------------------------------------------------|
| 4214-10TB-P     | ZINC                                | 2-2024                                                                                                                                               | <b>Berenson</b>                                                                                                          |
| COLLECTION      | DESCRIPTION                         | PROPRIETARY AND CONFIDENTIAL THE INFORMATION CONTAINED IN THIS                                                                                       | <b>D</b> CICIISOIL M                                                                                                     |
| DIERDRA         | DIERDRA 96MM CC TOASTED BRONZE PULL | DRAWING IS THE SOLE PROPERTY OF BERENSON CORP. ANY REPRODUCTION IN PART OR AS A WHOLE WITHOUT THE WRITTEN PERMISSION OF BERENSON CORP IS PROHIBITED. | 2495 Main Street, Suite 111   Buffalo, NY<br>Phone: 800.333.0578   Fax: 716.833.2402<br>Email: Info@BerensonHardware.com |
| UNIT OF MEASURE |                                     |                                                                                                                                                      |                                                                                                                          |
| MILLIMETERS     |                                     |                                                                                                                                                      | -                                                                                                                        |