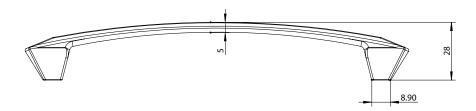

UNIT OF MEASURE

**MILLIMETERS** 

| PART NO. 4210-1055-P | MATERIAL ZINC                   | DATE <b>2-2024</b>                                             |
|----------------------|---------------------------------|----------------------------------------------------------------|
| COLLECTION           | DESCRIPTION                     | PROPRIETARY AND CONFIDENTIAL THE INFORMATION CONTAINED IN THIS |
| LAURA                | LAURA 160MM CC MATTE BLACK PULL | DRAWING IS THE SOLE PROPERTY OF                                |