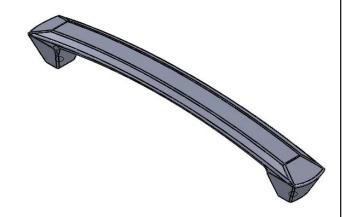

UNIT OF MEASURE

**MILLIMETERS** 

| PART NO. 4210-1055-P | MATERIAL ZINC                   | DATE <b>2-2024</b>                                             |
|----------------------|---------------------------------|----------------------------------------------------------------|
| COLLECTION           | DESCRIPTION                     | PROPRIETARY AND CONFIDENTIAL THE INFORMATION CONTAINED IN THIS |
| LAURA                | LAURA 160MM CC MATTE BLACK PULL | DRAWING IS THE SOLE PROPERTY OF                                |