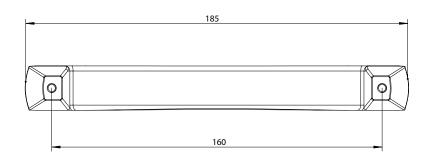

UNIT OF MEASURE

**MILLIMETERS** 

| PART NO. 4210-1055-P | MATERIAL ZINC                   | DATE <b>2-2024</b>                                             |
|----------------------|---------------------------------|----------------------------------------------------------------|
| COLLECTION           | DESCRIPTION                     | PROPRIETARY AND CONFIDENTIAL THE INFORMATION CONTAINED IN THIS |
| LAURA                | LAURA 160MM CC MATTE BLACK PULL | DRAWING IS THE SOLE PROPERTY OF                                |