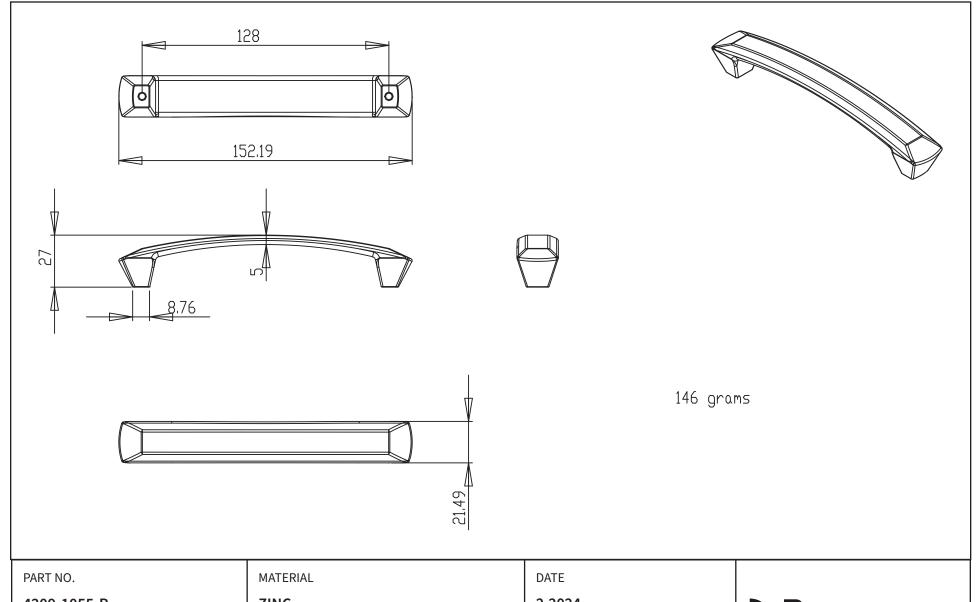

| PART NO.        | MATERIAL                        | DATE                                                                                                                             |                                                                                                                          |
|-----------------|---------------------------------|----------------------------------------------------------------------------------------------------------------------------------|--------------------------------------------------------------------------------------------------------------------------|
| 4209-1055-P     | ZINC                            | 2-2024                                                                                                                           | <b>≥</b> Berenson_                                                                                                       |
| COLLECTION      | DESCRIPTION                     | PROPRIETARY AND CONFIDENTIAL THE INFORMATION CONTAINED IN THIS                                                                   | <b>D</b> CICIISOIL                                                                                                       |
| LAURA           | LAURA 128MM CC MATTE BLACK PULL | DRAWING IS THE SOLE PROPERTY OF BERENSON CORP. ANY REPRODUCTION IN PART OR AS A WHOLE WITHOUT THE WRITTEN PERMISSION OF BERENSON | 2495 Main Street, Suite 111   Buffalo, NY<br>Phone: 800.333.0578   Fax: 716.833.2402<br>Email: Info@BerensonHardware.com |
| UNIT OF MEASURE |                                 |                                                                                                                                  |                                                                                                                          |
| MILLIMETERS     |                                 | CORP IS PROHIBITED.                                                                                                              | -                                                                                                                        |