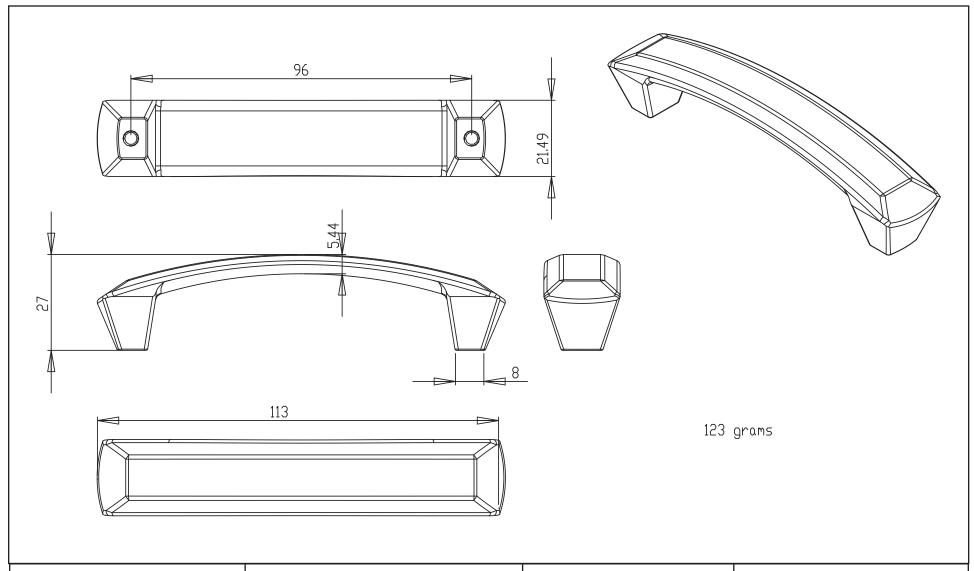

| PART NO.        | MATERIAL                       | DATE                                                             |
|-----------------|--------------------------------|------------------------------------------------------------------|
| 4208-1055-P     | ZINC                           | 2-2024                                                           |
| COLLECTION      | DESCRIPTION                    | PROPRIETARY AND CONFIDENTIAL THE INFORMATION CONTAINED IN THIS   |
| LAURA           | LAURA 96MM CC MATTE BLACK PULL | DRAWING IS THE SOLE PROPERTY OF BERENSON CORP. ANY REPRODUCTION  |
| UNIT OF MEASURE |                                | IN PART OR AS A WHOLE WITHOUT THE WRITTEN PERMISSION OF BERENSON |
| MILLIMETERS     |                                | CORP IS PROHIBITED.                                              |