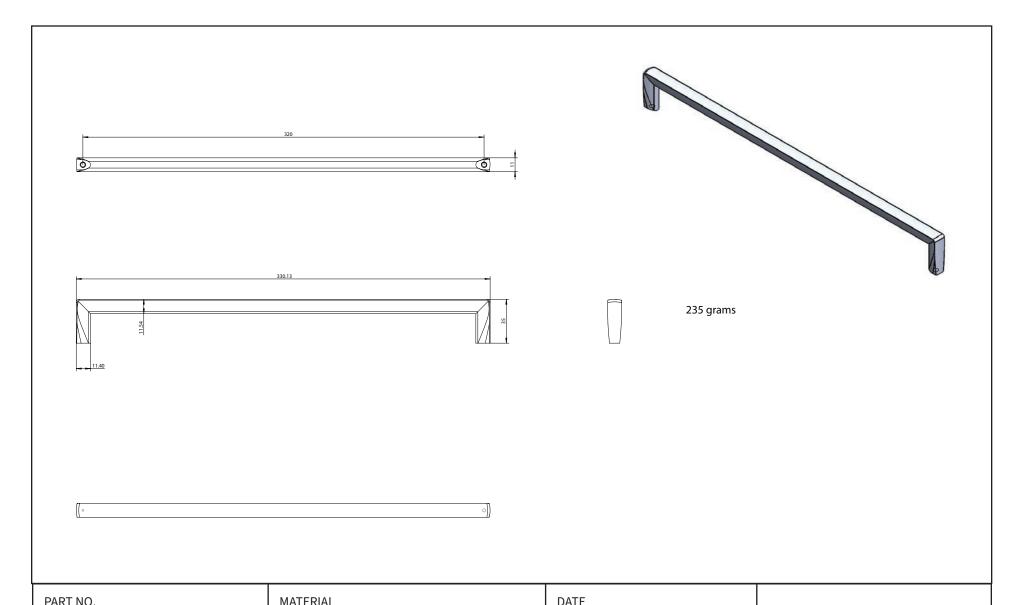

|  | 171111110.      | IVI/ (I EI(I/ (E                   | DATE                                                                                                                             |
|--|-----------------|------------------------------------|----------------------------------------------------------------------------------------------------------------------------------|
|  | 4190-10TB-P     | ZINC                               | 9-2023                                                                                                                           |
|  | COLLECTION      | DESCRIPTION                        | PROPRIETARY AND CONFIDENTIAL THE INFORMATION CONTAINED IN THIS                                                                   |
|  | METRO           | METRO 320MM CC TOASTED BRONZE PULL | DRAWING IS THE SOLE PROPERTY OF BERENSON CORP. ANY REPRODUCTION IN PART OR AS A WHOLE WITHOUT THE WRITTEN PERMISSION OF BERENSON |
|  | UNIT OF MEASURE |                                    |                                                                                                                                  |
|  | MILLIMETEDS     |                                    | CORP IS PROHIBITED.                                                                                                              |