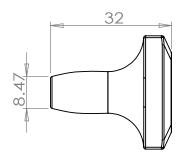

| PART NO.                    | MATERIAL                               | DATE                                                                                                                           |
|-----------------------------|----------------------------------------|--------------------------------------------------------------------------------------------------------------------------------|
| 4185-10PC-P                 | ZINC                                   | 03-06-2019                                                                                                                     |
| COLLECTION METRO            | DESCRIPTION METRO POLISHED COPPER KNOB | PROPRIETARY AND CONFIDENTIAL THE INFORMATION CONTAINED IN THIS DRAWING IS THE SOLE PROPERTY OF BERENSON CORP. ANY REPRODUCTION |
| UNIT OF MEASURE MILLIMETERS |                                        | IN PART OR AS A WHOLE WITHOUT THE WRITTEN PERMISSION OF BERENSON CORP IS PROHIBITED.                                           |