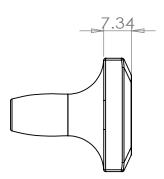

| PART NO.                    | MATERIAL                               | DATE                                                                                                                           |
|-----------------------------|----------------------------------------|--------------------------------------------------------------------------------------------------------------------------------|
| 4185-10PC-P                 | ZINC                                   | 03-06-2019                                                                                                                     |
| COLLECTION METRO            | DESCRIPTION METRO POLISHED COPPER KNOB | PROPRIETARY AND CONFIDENTIAL THE INFORMATION CONTAINED IN THIS DRAWING IS THE SOLE PROPERTY OF BERENSON CORP. ANY REPRODUCTION |
| UNIT OF MEASURE MILLIMETERS |                                        | IN PART OR AS A WHOLE WITHOUT THE WRITTEN PERMISSION OF BERENSON CORP IS PROHIBITED.                                           |