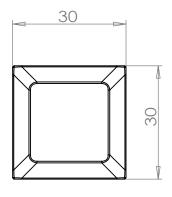

| PART NO.                    | MATERIAL                               | DATE                                                                                                                           |
|-----------------------------|----------------------------------------|--------------------------------------------------------------------------------------------------------------------------------|
| 4185-10PC-P                 | ZINC                                   | 03-06-2019                                                                                                                     |
| COLLECTION METRO            | DESCRIPTION METRO POLISHED COPPER KNOB | PROPRIETARY AND CONFIDENTIAL THE INFORMATION CONTAINED IN THIS DRAWING IS THE SOLE PROPERTY OF BERENSON CORP. ANY REPRODUCTION |
| UNIT OF MEASURE MILLIMETERS |                                        | IN PART OR AS A WHOLE WITHOUT THE WRITTEN PERMISSION OF BERENSON CORP IS PROHIBITED.                                           |