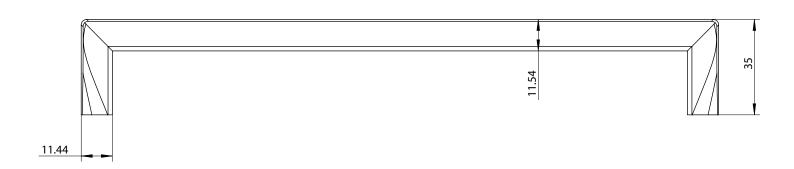

| PART NO.<br>4183-10PC-P     | MATERIAL ZINC                               | DATE<br>03-06-2019                                                                                                             |          |
|-----------------------------|---------------------------------------------|--------------------------------------------------------------------------------------------------------------------------------|----------|
| COLLECTION METRO            | DESCRIPTION  METRO 224MM CC POLISHED COPPER | PROPRIETARY AND CONFIDENTIAL THE INFORMATION CONTAINED IN THIS DRAWING IS THE SOLE PROPERTY OF BERENSON CORP. ANY REPRODUCTION | 24       |
| UNIT OF MEASURE MILLIMETERS | PULL                                        | IN PART OR AS A WHOLE WITHOUT THE WRITTEN PERMISSION OF BERENSON CORP IS PROHIBITED.                                           | Ph<br>En |