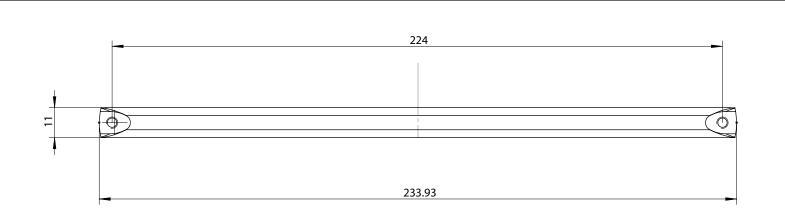

| PART NO.<br>4183-10PC-P     | MATERIAL ZINC                               | DATE<br>03-06-2019                                                                                                             |          |
|-----------------------------|---------------------------------------------|--------------------------------------------------------------------------------------------------------------------------------|----------|
| COLLECTION METRO            | DESCRIPTION  METRO 224MM CC POLISHED COPPER | PROPRIETARY AND CONFIDENTIAL THE INFORMATION CONTAINED IN THIS DRAWING IS THE SOLE PROPERTY OF BERENSON CORP. ANY REPRODUCTION | 24       |
| UNIT OF MEASURE MILLIMETERS | PULL                                        | IN PART OR AS A WHOLE WITHOUT THE WRITTEN PERMISSION OF BERENSON CORP IS PROHIBITED.                                           | Ph<br>En |