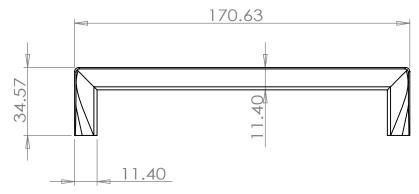

| PART NO. 4182-10PC-P | MATERIAL ZINC                               | DATE<br>03-06-2019                                          |
|----------------------|---------------------------------------------|-------------------------------------------------------------|
| COLLECTION METRO     | DESCRIPTION  METRO 160MM CC POLISHED COPPER | PROPRIETARY AND CONF<br>THE INFORMATION<br>DRAWING IS THE S |
| UNIT OF MEASURE      | PULL                                        | BERENSON CORP.<br>IN PART OR AS A W                         |