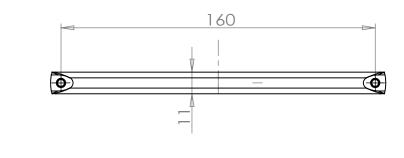

| PART NO. 4182-10PC-P | MATERIAL ZINC                               | DATE<br>03-06-2019                                          |
|----------------------|---------------------------------------------|-------------------------------------------------------------|
| COLLECTION METRO     | DESCRIPTION  METRO 160MM CC POLISHED COPPER | PROPRIETARY AND CONF<br>THE INFORMATION<br>DRAWING IS THE S |
| UNIT OF MEASURE      | PULL                                        | BERENSON CORP.<br>IN PART OR AS A W                         |