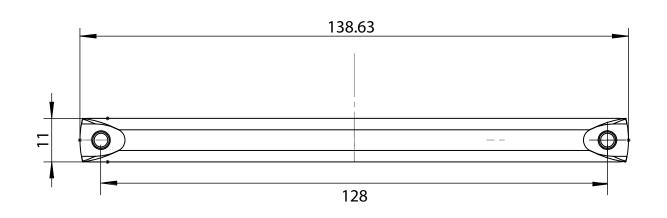

| PART NO.<br>4181-10PC-P     | MATERIAL ZINC                                     | DATE<br>03-06-2019                                                                                                                                                                                                  |
|-----------------------------|---------------------------------------------------|---------------------------------------------------------------------------------------------------------------------------------------------------------------------------------------------------------------------|
| COLLECTION METRO            | DESCRIPTION  METRO 128MM CC POLISHED COPPER  PULL | PROPRIETARY AND CONFIDENTIAL THE INFORMATION CONTAINED IN THIS DRAWING IS THE SOLE PROPERTY OF BERENSON CORP. ANY REPRODUCTION IN PART OR AS A WHOLE WITHOUT THE WRITTEN PERMISSION OF BERENSON CORP IS PROHIBITED. |
| UNIT OF MEASURE MILLIMETERS |                                                   |                                                                                                                                                                                                                     |