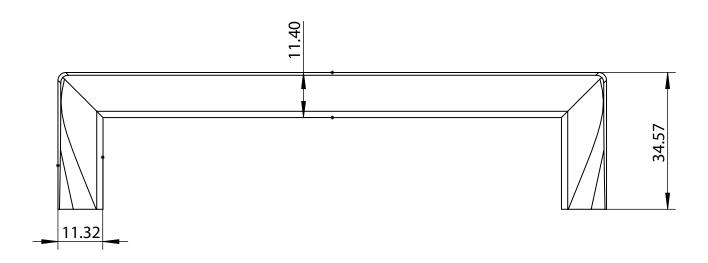

| PART NO.<br>4181-10PC-P     | MATERIAL ZINC                                     | DATE<br>03-06-2019                                                                                                                                                                                                  |
|-----------------------------|---------------------------------------------------|---------------------------------------------------------------------------------------------------------------------------------------------------------------------------------------------------------------------|
| COLLECTION METRO            | DESCRIPTION  METRO 128MM CC POLISHED COPPER  PULL | PROPRIETARY AND CONFIDENTIAL THE INFORMATION CONTAINED IN THIS DRAWING IS THE SOLE PROPERTY OF BERENSON CORP. ANY REPRODUCTION IN PART OR AS A WHOLE WITHOUT THE WRITTEN PERMISSION OF BERENSON CORP IS PROHIBITED. |
| UNIT OF MEASURE MILLIMETERS |                                                   |                                                                                                                                                                                                                     |