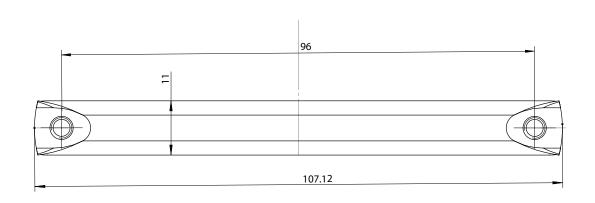

| PART NO. 4180-10PC-P        | MATERIAL ZINC                              | DATE<br>03-06-2019                                                                                                             | <b>≧</b> Berenson                                                           |
|-----------------------------|--------------------------------------------|--------------------------------------------------------------------------------------------------------------------------------|-----------------------------------------------------------------------------|
| COLLECTION METRO            | DESCRIPTION  METRO 96MM CC POLISHED COPPER | PROPRIETARY AND CONFIDENTIAL THE INFORMATION CONTAINED IN THIS DRAWING IS THE SOLE PROPERTY OF BERENSON CORP. ANY REPRODUCTION | 2495 Main Street, Suite 111   Buffalo, NY                                   |
| UNIT OF MEASURE MILLIMETERS | PULL                                       | IN PART OR AS A WHOLE WITHOUT THE WRITTEN PERMISSION OF BERENSON CORP IS PROHIBITED.                                           | Phone: 800.333.0578   Fax: 716.833.2402<br>Email: Info@BerensonHardware.com |