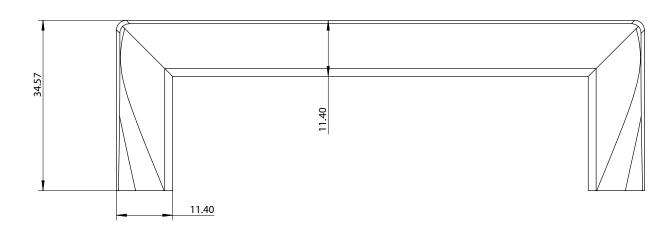

| PART NO. 4180-10PC-P        | MATERIAL ZINC                              | DATE<br>03-06-2019                                                                                                             | <b>≧</b> Berenson                                                           |
|-----------------------------|--------------------------------------------|--------------------------------------------------------------------------------------------------------------------------------|-----------------------------------------------------------------------------|
| COLLECTION METRO            | DESCRIPTION  METRO 96MM CC POLISHED COPPER | PROPRIETARY AND CONFIDENTIAL THE INFORMATION CONTAINED IN THIS DRAWING IS THE SOLE PROPERTY OF BERENSON CORP. ANY REPRODUCTION | 2495 Main Street, Suite 111   Buffalo, NY                                   |
| UNIT OF MEASURE MILLIMETERS | PULL                                       | IN PART OR AS A WHOLE WITHOUT THE WRITTEN PERMISSION OF BERENSON CORP IS PROHIBITED.                                           | Phone: 800.333.0578   Fax: 716.833.2402<br>Email: Info@BerensonHardware.com |