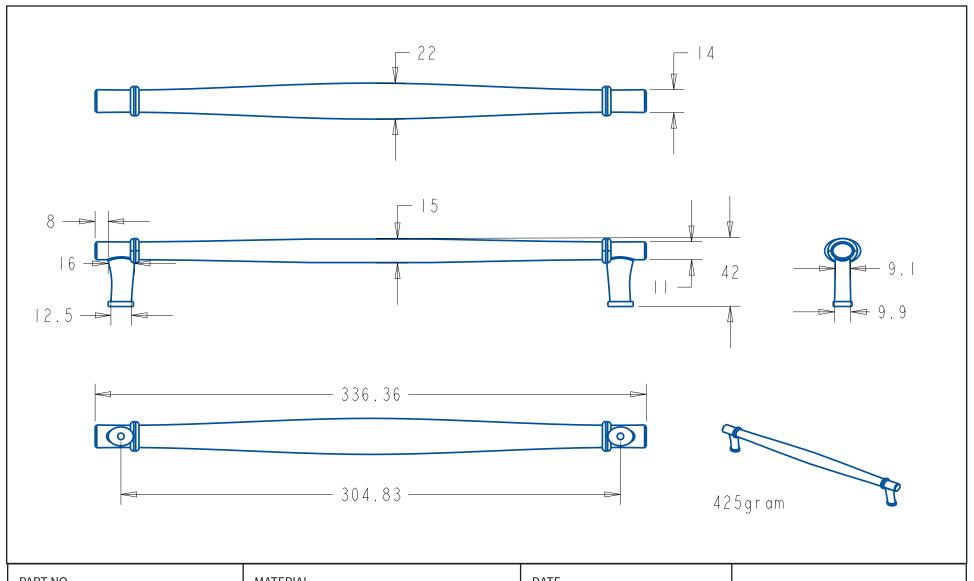

|                                | 304.83                                                    | 42                                                                                                                                                               | 25gram                                                                               |
|--------------------------------|-----------------------------------------------------------|------------------------------------------------------------------------------------------------------------------------------------------------------------------|--------------------------------------------------------------------------------------|
| PART NO.<br><b>4172-1055-P</b> | MATERIAL ZINC                                             | DATE 2-2024                                                                                                                                                      | <b>Berenson</b>                                                                      |
| COLLECTION  DIERDRA            | DESCRIPTION  DIERDRA 12IN. CC MATTE BLACK  APPLIANCE PULL | PROPRIETARY AND CONFIDENTIAL THE INFORMATION CONTAINED IN THIS DRAWING IS THE SOLE PROPERTY OF BERENSON CORP. ANY REPRODUCTION IN PART OR AS A WHOLE WITHOUT THE | 2495 Main Street, Suite 111   Buffalo, NY<br>Phone: 800.333.0578   Fax: 716.833.2402 |
| MILLIMETERS                    |                                                           | WRITTEN PERMISSION OF BERENSON<br>CORP IS PROHIBITED.                                                                                                            | Email: Info@BerensonHardware.com                                                     |