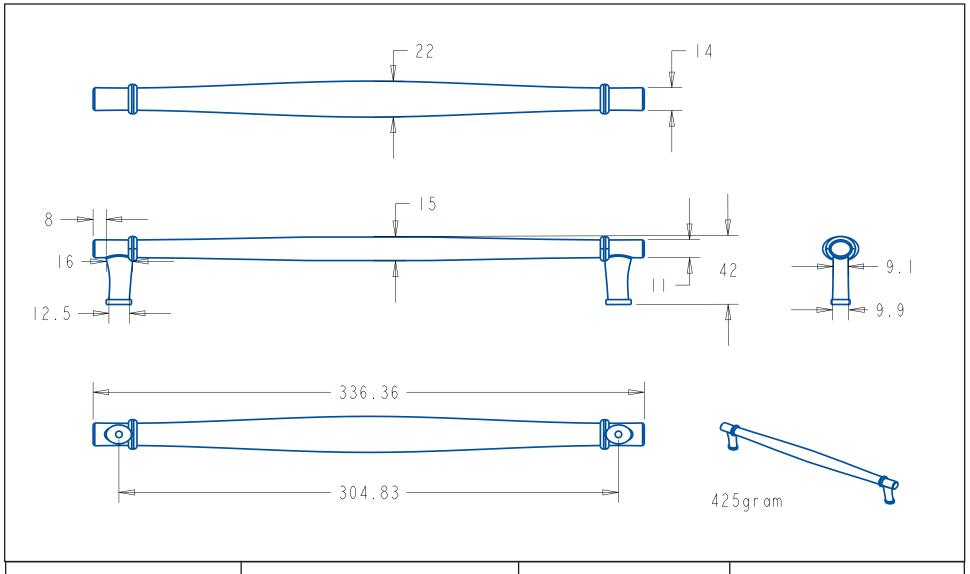

| PART NO.        | MATERIAL                                               | DATE                                                                                                                                                                                            |
|-----------------|--------------------------------------------------------|-------------------------------------------------------------------------------------------------------------------------------------------------------------------------------------------------|
| 4166-1MDB-P     | ZINC                                                   | 2-2024                                                                                                                                                                                          |
| COLLECTION      | DESCRIPTION                                            | PROPRIETARY AND CONFIDENTIAL THE INFORMATION CONTAINED IN THIS DRAWING IS THE SOLE PROPERTY OF BERENSON CORP. ANY REPRODUCTION IN PART OR AS A WHOLE WITHOUT THE WRITTEN PERMISSION OF BERENSON |
| DIERDRA         | DIERDRA 12IN. CC MODERN BRUSHED<br>GOLD APPLIANCE PULL |                                                                                                                                                                                                 |
| UNIT OF MEASURE |                                                        |                                                                                                                                                                                                 |
| MILLIMETERS     |                                                        | CORP IS PROHIBITED.                                                                                                                                                                             |