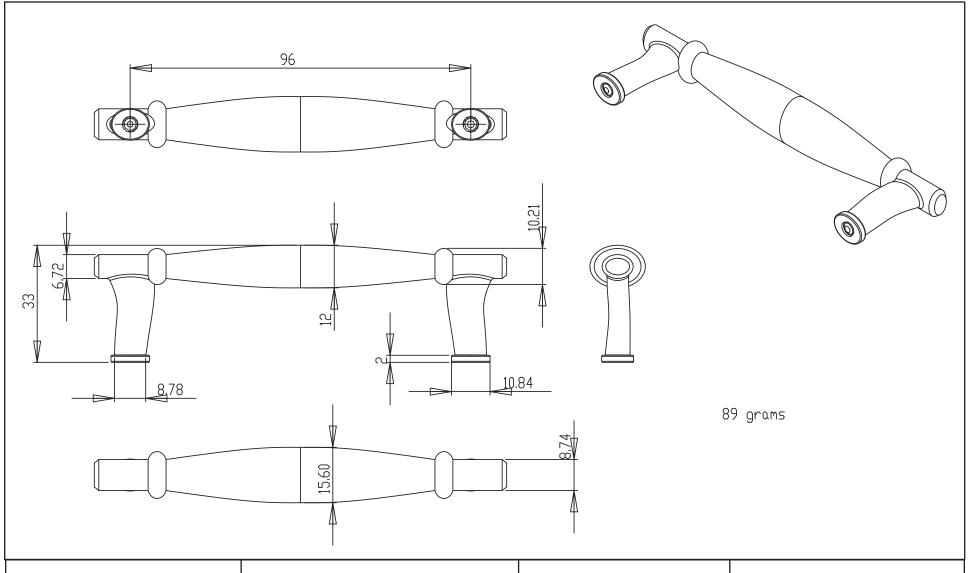

| • | PART NO.        | MATERIAL                         | DATE                                                                                                                                                                                                                |                                                                                                                          |
|---|-----------------|----------------------------------|---------------------------------------------------------------------------------------------------------------------------------------------------------------------------------------------------------------------|--------------------------------------------------------------------------------------------------------------------------|
|   | 4157-1055-P     | ZINC                             | 2-2024                                                                                                                                                                                                              | <b>≧</b> Berenson <sub>™</sub>                                                                                           |
|   | COLLECTION      | DESCRIPTION                      | PROPRIETARY AND CONFIDENTIAL THE INFORMATION CONTAINED IN THIS DRAWING IS THE SOLE PROPERTY OF BERENSON CORP. ANY REPRODUCTION IN PART OR AS A WHOLE WITHOUT THE WRITTEN PERMISSION OF BERENSON CORP IS PROHIBITED. | <b>B B</b> CICIISOIL <sup>M</sup>                                                                                        |
|   | DIERDRA         | DIERDRA 96MM CC MATTE BLACK PULL |                                                                                                                                                                                                                     | 2495 Main Street, Suite 111   Buffalo, NY<br>Phone: 800.333.0578   Fax: 716.833.2402<br>Email: Info@BerensonHardware.com |
|   | UNIT OF MEASURE |                                  |                                                                                                                                                                                                                     |                                                                                                                          |
|   | MILLIMETERS     |                                  |                                                                                                                                                                                                                     |                                                                                                                          |