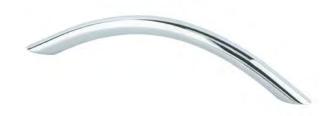

## Berenson Hardware Product Specification Sheet

4138-2026-P

Contemporary Advantage Three 128mm CC Polished Chrome Arch Pull

## **Product Specifications**

All dimensions listed in inches unless otherwise specified.

| Collection       | CONTEMPORARY ADVANTAGE THREE | Length                | 6in.                              |
|------------------|------------------------------|-----------------------|-----------------------------------|
| Product Type     | PULL                         | Width                 | ³⁄8IN.                            |
| Finish           | POLISHED CHROME              | Height/<br>Projection | 1 3/16IN.                         |
| Material         | STEEL                        | Base                  | ³⁄8IN.                            |
| Center to Center | 128mm                        | Тар                   | 8-32 Comes with two 1in. screws   |
|                  |                              | Hand Clearance        | <sup>5</sup> 1/ <sub>6</sub> 4IN. |