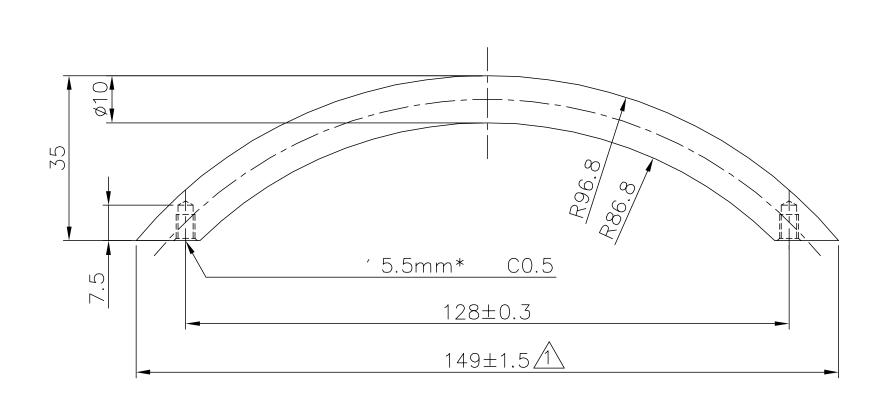

| PART NO<br><b>4138-2</b> |                   | MATERIAL STEEL                                   | DATE<br><b>07-18-2018</b>                                                                                                                                                                                           | <b>≧</b> Berenson <sub>™</sub>                                                                                           |
|--------------------------|-------------------|--------------------------------------------------|---------------------------------------------------------------------------------------------------------------------------------------------------------------------------------------------------------------------|--------------------------------------------------------------------------------------------------------------------------|
| COLLEC <sup>*</sup>      | COLLECTION ALTO   | DESCRIPTION  ALTO 128MM CC POLISHED CHROME  PULL | PROPRIETARY AND CONFIDENTIAL THE INFORMATION CONTAINED IN THIS DRAWING IS THE SOLE PROPERTY OF BERENSON CORP. ANY REPRODUCTION IN PART OR AS A WHOLE WITHOUT THE WRITTEN PERMISSION OF BERENSON CORP IS PROHIBITED. | 2495 Main Street, Suite 111   Buffalo, NY<br>Phone: 800.333.0578   Fax: 716.833.2402<br>Email: Info@BerensonHardware.com |
|                          | MEASURE<br>METERS |                                                  |                                                                                                                                                                                                                     |                                                                                                                          |