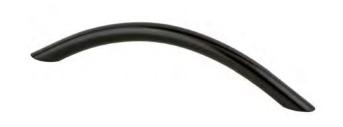

## 4137-2055-P

Contemporary Advantage Three 128mm CC Matte Black Arch Pull

## **Product Specifications**

All dimensions listed in inches unless otherwise specified.

| Collection       | CONTEMPORARY ADVANTAGE THREE | Length                | 6in.                              |
|------------------|------------------------------|-----------------------|-----------------------------------|
| Product Type     | PULL                         | Width                 | ³⁄8IN.                            |
| Finish           | MATTE BLACK                  | Height/<br>Projection | 1 ¾16IN.                          |
| Material         | STEEL                        | Base                  | ³⁄8IN.                            |
| Center to Center | 128mm                        | Тар                   | 8-32 Comes with two 1in. screws   |
|                  |                              | Hand Clearance        | <sup>5</sup> 1/ <sub>64</sub> IN. |