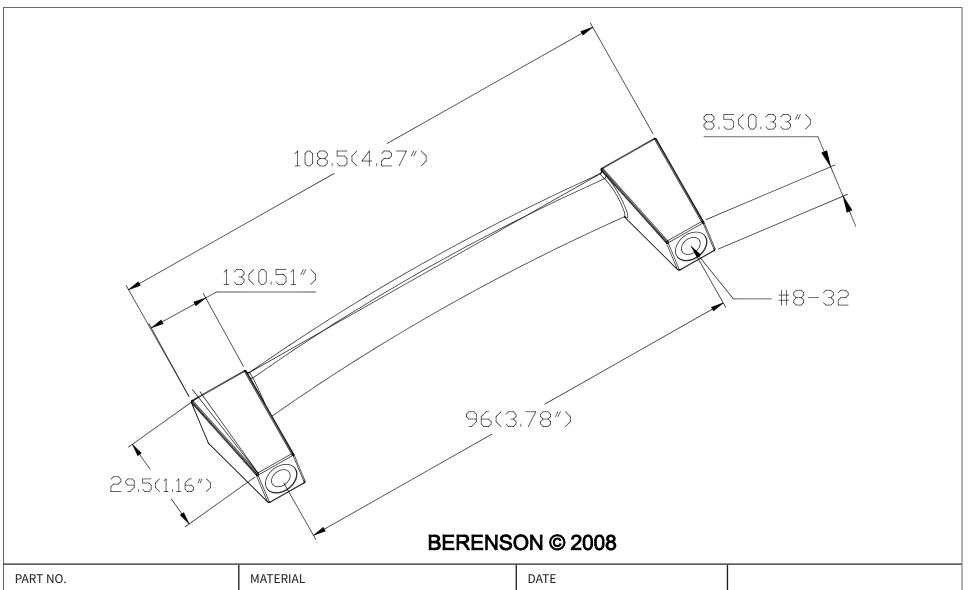

| 29.5(1.16")  BERENSON © 2008         |                                                    |                                                                                                                                                                                                                     |                                                                                                                          |
|--------------------------------------|----------------------------------------------------|---------------------------------------------------------------------------------------------------------------------------------------------------------------------------------------------------------------------|--------------------------------------------------------------------------------------------------------------------------|
| PART NO.<br>4131-1055-P              | MATERIAL ZINC                                      | DATE<br>07-18-2018                                                                                                                                                                                                  | <b>≥</b> Berenson                                                                                                        |
| COLLECTION CONNECTIONS               | DESCRIPTION  CONNECTIONS 96MM CC MATTE  BLACK PULL | PROPRIETARY AND CONFIDENTIAL THE INFORMATION CONTAINED IN THIS DRAWING IS THE SOLE PROPERTY OF BERENSON CORP. ANY REPRODUCTION IN PART OR AS A WHOLE WITHOUT THE WRITTEN PERMISSION OF BERENSON CORP IS PROHIBITED. | 2495 Main Street, Suite 111   Buffalo, NY<br>Phone: 800.333.0578   Fax: 716.833.2402<br>Email: Info@BerensonHardware.com |
| UNIT OF MEASURE MILLIMETERS (INCHES) |                                                    |                                                                                                                                                                                                                     |                                                                                                                          |
|                                      |                                                    |                                                                                                                                                                                                                     |                                                                                                                          |