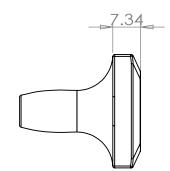

0

| PART NO.                    | MATERIAL                           | DATE                                                                                                                           |
|-----------------------------|------------------------------------|--------------------------------------------------------------------------------------------------------------------------------|
| 4126-1055-P                 | ZINC                               | 07-18-2018                                                                                                                     |
| COLLECTION METRO            | DESCRIPTION METRO MATTE BLACK KNOB | PROPRIETARY AND CONFIDENTIAL THE INFORMATION CONTAINED IN THIS DRAWING IS THE SOLE PROPERTY OF BERENSON CORP. ANY REPRODUCTION |
| UNIT OF MEASURE MILLIMETERS |                                    | IN PART OR AS A WHOLE WITHOUT THE WRITTEN PERMISSION OF BERENSON CORP IS PROHIBITED.                                           |