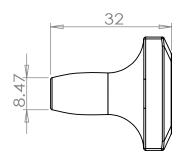

0

| PART NO.                    | MATERIAL                           | DATE                                                                                                                           |
|-----------------------------|------------------------------------|--------------------------------------------------------------------------------------------------------------------------------|
| 4126-1055-P                 | ZINC                               | 07-18-2018                                                                                                                     |
| COLLECTION METRO            | DESCRIPTION METRO MATTE BLACK KNOB | PROPRIETARY AND CONFIDENTIAL THE INFORMATION CONTAINED IN THIS DRAWING IS THE SOLE PROPERTY OF BERENSON CORP. ANY REPRODUCTION |
| UNIT OF MEASURE MILLIMETERS |                                    | IN PART OR AS A WHOLE WITHOUT THE WRITTEN PERMISSION OF BERENSON CORP IS PROHIBITED.                                           |