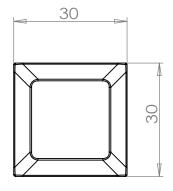

0

| PART NO.                    | MATERIAL                           | DATE                                                                                                                           |
|-----------------------------|------------------------------------|--------------------------------------------------------------------------------------------------------------------------------|
| 4126-1055-P                 | ZINC                               | 07-18-2018                                                                                                                     |
| COLLECTION METRO            | DESCRIPTION METRO MATTE BLACK KNOB | PROPRIETARY AND CONFIDENTIAL THE INFORMATION CONTAINED IN THIS DRAWING IS THE SOLE PROPERTY OF BERENSON CORP. ANY REPRODUCTION |
| UNIT OF MEASURE MILLIMETERS |                                    | IN PART OR AS A WHOLE WITHOUT THE WRITTEN PERMISSION OF BERENSON CORP IS PROHIBITED.                                           |