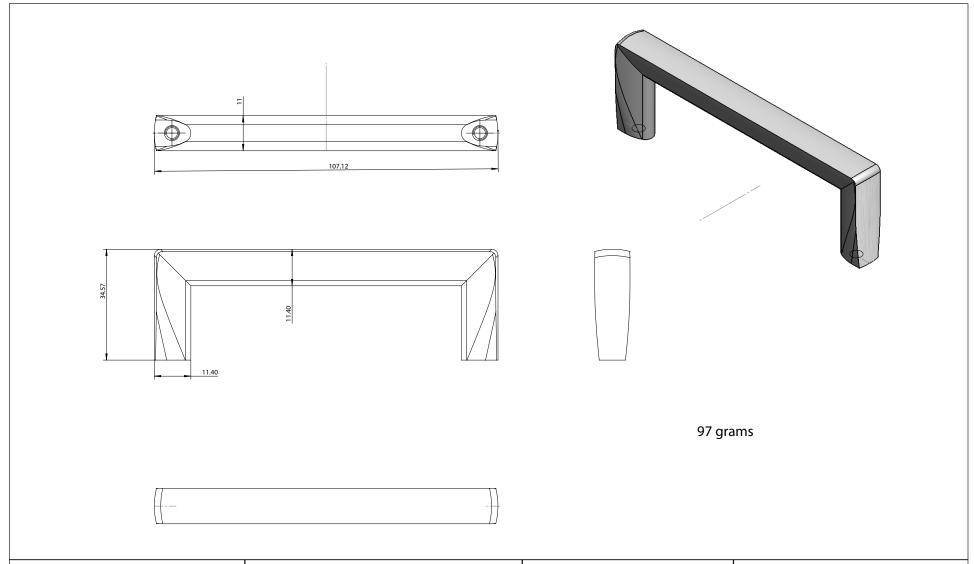

| PART NO. 4111-1055-P        | MATERIAL ZINC                               | DATE<br>07-18-2018                                                                                                             | <b>≧</b> Berenson <sub>-</sub>                                                                                           |
|-----------------------------|---------------------------------------------|--------------------------------------------------------------------------------------------------------------------------------|--------------------------------------------------------------------------------------------------------------------------|
| COLLECTION METRO            | DESCRIPTION  METRO 96MM CC MATTE BLACK PULL | PROPRIETARY AND CONFIDENTIAL THE INFORMATION CONTAINED IN THIS DRAWING IS THE SOLE PROPERTY OF BERENSON CORP. ANY REPRODUCTION | 2495 Main Street, Suite 111   Buffalo, NY<br>Phone: 800.333.0578   Fax: 716.833.2402<br>Email: Info@BerensonHardware.com |
| UNIT OF MEASURE MILLIMETERS |                                             | IN PART OR AS A WHOLE WITHOUT THE WRITTEN PERMISSION OF BERENSON CORP IS PROHIBITED.                                           |                                                                                                                          |