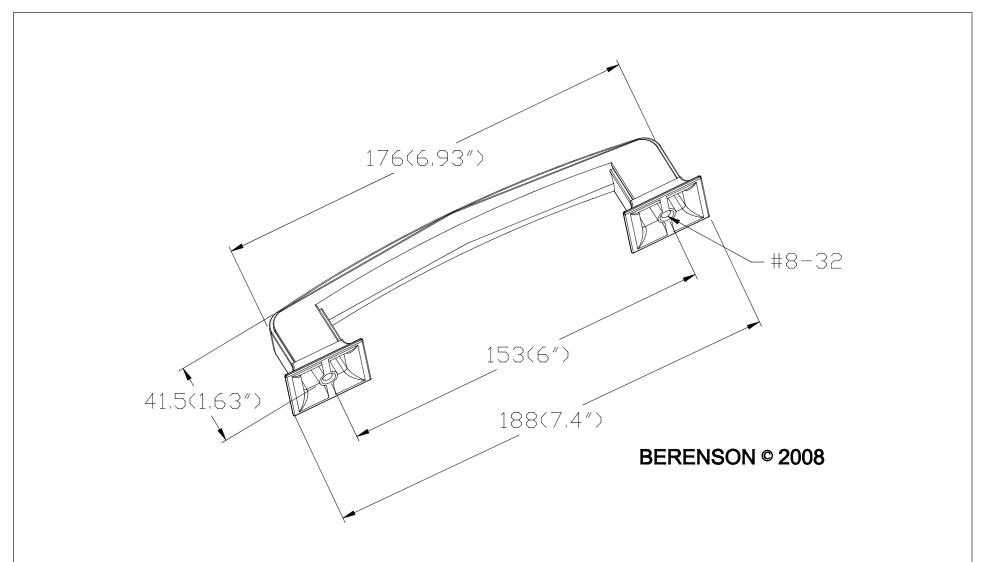

| PART NO.<br>4080-1055-P              | MATERIAL ZINC                           | DATE<br>07-18-2018                                                                                                             | <b>≧</b> Berenson <sub>™</sub>                                              |
|--------------------------------------|-----------------------------------------|--------------------------------------------------------------------------------------------------------------------------------|-----------------------------------------------------------------------------|
| COLLECTION HEARTHSTONE               | DESCRIPTION HEARTHSTONE 6 INCH CC MATTE | PROPRIETARY AND CONFIDENTIAL THE INFORMATION CONTAINED IN THIS DRAWING IS THE SOLE PROPERTY OF BERENSON CORP. ANY REPRODUCTION | 2495 Main Street, Suite 111   Buffalo, NY                                   |
| UNIT OF MEASURE MILLIMETERS (INCHES) | BLACK PULL                              | IN PART OR AS A WHOLE WITHOUT THE WRITTEN PERMISSION OF BERENSON CORP IS PROHIBITED.                                           | Phone: 800.333.0578   Fax: 716.833.2402<br>Email: Info@BerensonHardware.com |