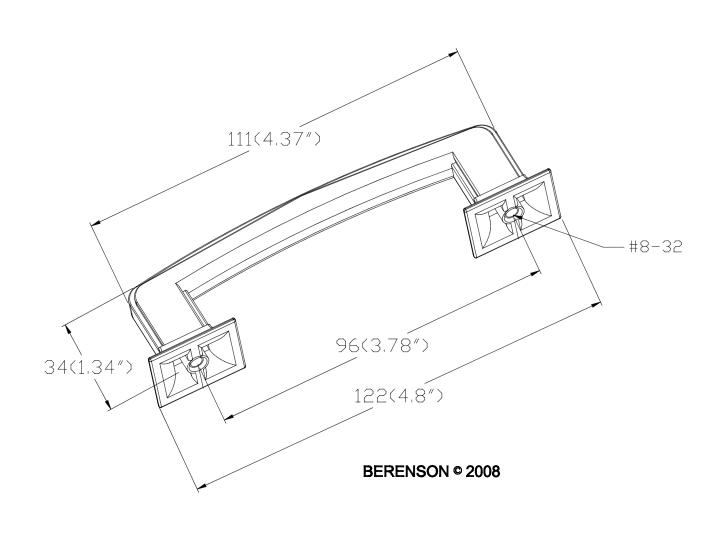

|   | PART NO.<br><b>4073-1WVB-P</b>       | MATERIAL ZINC                                                | DATE <b>07-18-2018</b>                                                                                                                                                                                              | <b>≧</b> Berenson                                                                                                        |
|---|--------------------------------------|--------------------------------------------------------------|---------------------------------------------------------------------------------------------------------------------------------------------------------------------------------------------------------------------|--------------------------------------------------------------------------------------------------------------------------|
| U | COLLECTION HEARTHSTONE               | DESCRIPTION HEARTHSTONE 96MM CC WEATHERED VERONA BRONZE PULL | PROPRIETARY AND CONFIDENTIAL THE INFORMATION CONTAINED IN THIS DRAWING IS THE SOLE PROPERTY OF BERENSON CORP. ANY REPRODUCTION IN PART OR AS A WHOLE WITHOUT THE WRITTEN PERMISSION OF BERENSON CORP IS PROHIBITED. | 2495 Main Street, Suite 111   Buffalo, NY<br>Phone: 800.333.0578   Fax: 716.833.2402<br>Email: Info@BerensonHardware.com |
|   | UNIT OF MEASURE MILLIMETERS (INCHES) |                                                              |                                                                                                                                                                                                                     |                                                                                                                          |