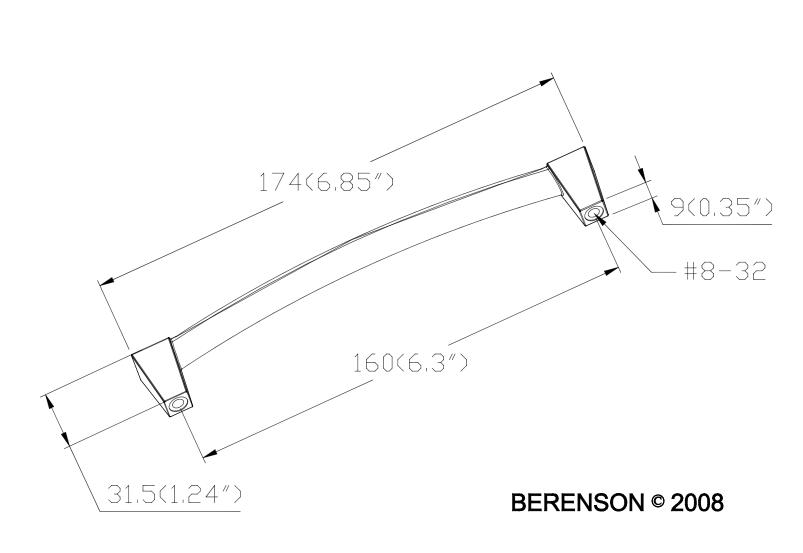

| PART NO.<br>4006-10VB-P              | MATERIAL ZINC                            | DATE<br>07-18-2018                                                                                                             | <b>≧</b> Berenson <sub>-</sub>                                              |
|--------------------------------------|------------------------------------------|--------------------------------------------------------------------------------------------------------------------------------|-----------------------------------------------------------------------------|
| COLLECTION CONNECTIONS               | DESCRIPTION  CONNECTIONS 160MM CC VERONA | PROPRIETARY AND CONFIDENTIAL THE INFORMATION CONTAINED IN THIS DRAWING IS THE SOLE PROPERTY OF BERENSON CORP. ANY REPRODUCTION | 2495 Main Street, Suite 111   Buffalo, NY                                   |
| UNIT OF MEASURE MILLIMETERS (INCHES) | BRONZE PULL                              | IN PART OR AS A WHOLE WITHOUT THE WRITTEN PERMISSION OF BERENSON CORP IS PROHIBITED.                                           | Phone: 800.333.0578   Fax: 716.833.2402<br>Email: Info@BerensonHardware.com |