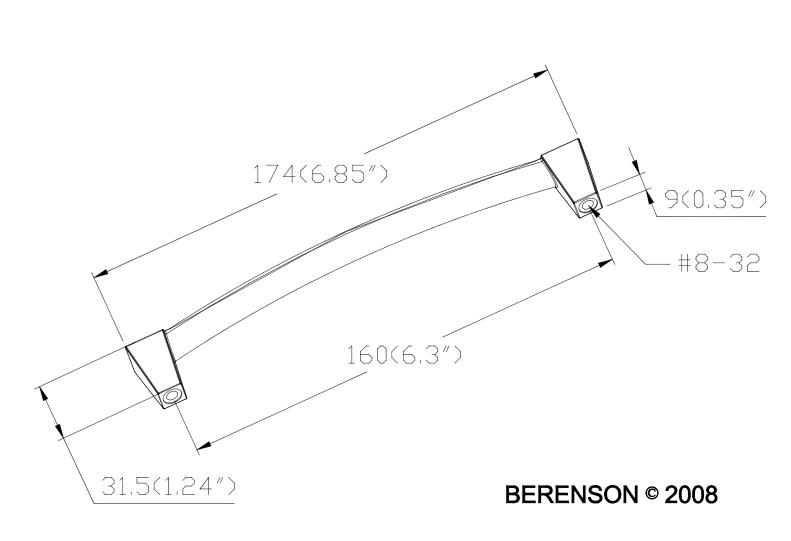

| PART NO.<br>4005-1055-P              | MATERIAL ZINC                           | DATE<br>07-18-2018                                                                                                             | <b>≥</b> Berenson                                                           |
|--------------------------------------|-----------------------------------------|--------------------------------------------------------------------------------------------------------------------------------|-----------------------------------------------------------------------------|
| COLLECTION CONNECTIONS               | DESCRIPTION  CONNECTIONS 160MM CC MATTE | PROPRIETARY AND CONFIDENTIAL THE INFORMATION CONTAINED IN THIS DRAWING IS THE SOLE PROPERTY OF BERENSON CORP. ANY REPRODUCTION | 2495 Main Street, Suite 111   Buffalo, NY                                   |
| UNIT OF MEASURE MILLIMETERS (INCHES) | BLACK PULL                              | IN PART OR AS A WHOLE WITHOUT THE WRITTEN PERMISSION OF BERENSON CORP IS PROHIBITED.                                           | Phone: 800.333.0578   Fax: 716.833.2402<br>Email: Info@BerensonHardware.com |