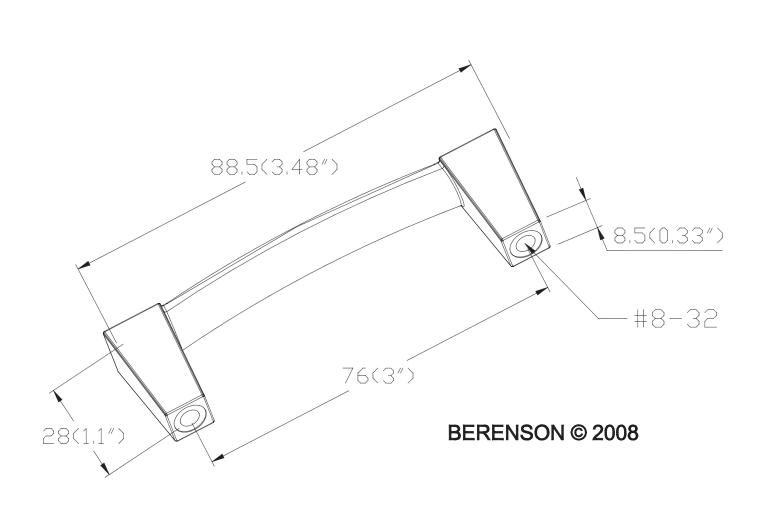

| PART NO.<br>4002-1055-P              | MATERIAL ZINC                            | DATE <b>07-18-2018</b>                                                                                                         | <b>≥</b> Berenson <sub>-</sub>                                              |
|--------------------------------------|------------------------------------------|--------------------------------------------------------------------------------------------------------------------------------|-----------------------------------------------------------------------------|
| COLLECTION CONNECTIONS               | DESCRIPTION  CONNECTIONS 3 INCH CC MATTE | PROPRIETARY AND CONFIDENTIAL THE INFORMATION CONTAINED IN THIS DRAWING IS THE SOLE PROPERTY OF BERENSON CORP. ANY REPRODUCTION | 2495 Main Street, Suite 111   Buffalo, NY                                   |
| UNIT OF MEASURE MILLIMETERS (INCHES) | BLACK PULL                               | IN PART OR AS A WHOLE WITHOUT THE WRITTEN PERMISSION OF BERENSON CORP IS PROHIBITED.                                           | Phone: 800.333.0578   Fax: 716.833.2402<br>Email: Info@BerensonHardware.com |