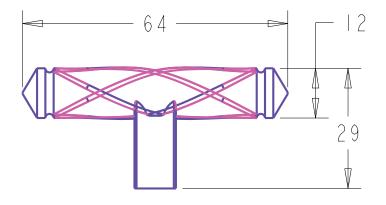

| PART NO. <b>3047-1LWI-P</b> | MATERIAL ZINC                        | DATE <b>8-2022</b>                                                                                                                | <b>≧</b> Berenson <sub>™</sub>                                                                                           |
|-----------------------------|--------------------------------------|-----------------------------------------------------------------------------------------------------------------------------------|--------------------------------------------------------------------------------------------------------------------------|
| COLLECTION RHAPSODY         | DESCRIPTION  RHAPSODY WEATHERED IRON | PROPRIETARY AND CONFIDENTIAL  THE INFORMATION CONTAINED IN THIS  DRAWING IS THE SOLE PROPERTY OF  BERENSON CORP. ANY REPRODUCTION | 2495 Main Street, Suite 111   Buffalo, NY<br>Phone: 800.333.0578   Fax: 716.833.2402<br>Email: Info@BerensonHardware.com |
| UNIT OF MEASURE MILLIMETERS | TWISTED KNOB                         | IN PART OR AS A WHOLE WITHOUT THE WRITTEN PERMISSION OF BERENSON CORP IS PROHIBITED.                                              |                                                                                                                          |