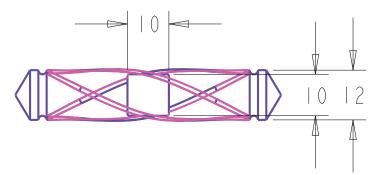

| PART NO. <b>3047-1LWI-P</b> | MATERIAL ZINC                        | DATE <b>8-2022</b>                                                                                                                | <b>≧</b> Berenson <sub>™</sub>                                                                                           |
|-----------------------------|--------------------------------------|-----------------------------------------------------------------------------------------------------------------------------------|--------------------------------------------------------------------------------------------------------------------------|
| COLLECTION RHAPSODY         | DESCRIPTION  RHAPSODY WEATHERED IRON | PROPRIETARY AND CONFIDENTIAL  THE INFORMATION CONTAINED IN THIS  DRAWING IS THE SOLE PROPERTY OF  BERENSON CORP. ANY REPRODUCTION | 2495 Main Street, Suite 111   Buffalo, NY<br>Phone: 800.333.0578   Fax: 716.833.2402<br>Email: Info@BerensonHardware.com |
| UNIT OF MEASURE MILLIMETERS | TWISTED KNOB                         | IN PART OR AS A WHOLE WITHOUT THE WRITTEN PERMISSION OF BERENSON CORP IS PROHIBITED.                                              |                                                                                                                          |