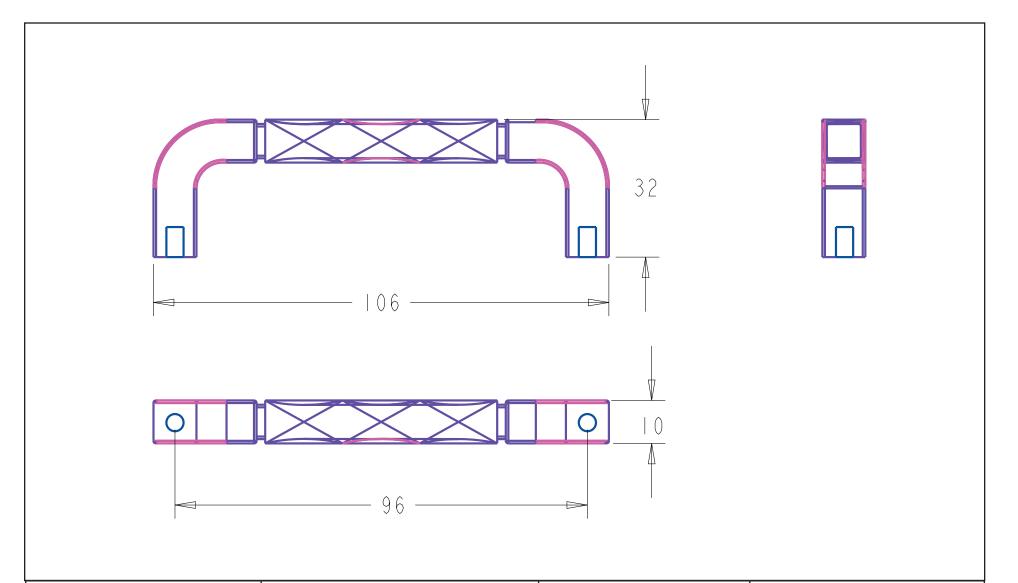

| PART NO. 3045-1WN-P          | MATERIAL ZINC                                                                                                                                                                                                                                                                                                                                                                                                                                                                                                                                                                                                                                                                                                                                                                                                                                                                                                                                                                                                                                                                                                                                                                                                                                                                                                                                                                                                                                                                                                                                                                                                                                                                                                                                                                                                                                                                                                                                                                                                                                                                                                                 | DATE <b>8-2022</b>                                                                             | <b>≥</b> Berenson                         |
|------------------------------|-------------------------------------------------------------------------------------------------------------------------------------------------------------------------------------------------------------------------------------------------------------------------------------------------------------------------------------------------------------------------------------------------------------------------------------------------------------------------------------------------------------------------------------------------------------------------------------------------------------------------------------------------------------------------------------------------------------------------------------------------------------------------------------------------------------------------------------------------------------------------------------------------------------------------------------------------------------------------------------------------------------------------------------------------------------------------------------------------------------------------------------------------------------------------------------------------------------------------------------------------------------------------------------------------------------------------------------------------------------------------------------------------------------------------------------------------------------------------------------------------------------------------------------------------------------------------------------------------------------------------------------------------------------------------------------------------------------------------------------------------------------------------------------------------------------------------------------------------------------------------------------------------------------------------------------------------------------------------------------------------------------------------------------------------------------------------------------------------------------------------------|------------------------------------------------------------------------------------------------|-------------------------------------------|
| COLLECTION RHAPSODY          | RHAPSODY 96MM CC WEATHERED  NICKEL PULL  DRAWING IS THE SOLE PROPERTY BERENSON CORP. ANY REPRODUCTION OF THE SOLE PROPERTY BERENSON CORP. AND THE | PROPRIETARY AND CONFIDENTIAL THE INFORMATION CONTAINED IN THIS DRAWING IS THE SOLE PROPERTY OF | 2495 Main Street, Suite 111   Buffalo, NY |
| UNIT OF MEASURE  MILLIMETERS |                                                                                                                                                                                                                                                                                                                                                                                                                                                                                                                                                                                                                                                                                                                                                                                                                                                                                                                                                                                                                                                                                                                                                                                                                                                                                                                                                                                                                                                                                                                                                                                                                                                                                                                                                                                                                                                                                                                                                                                                                                                                                                                               | IN PART OR AS A WHOLE WITHOUT THE WRITTEN PERMISSION OF BERENSON                               |                                           |