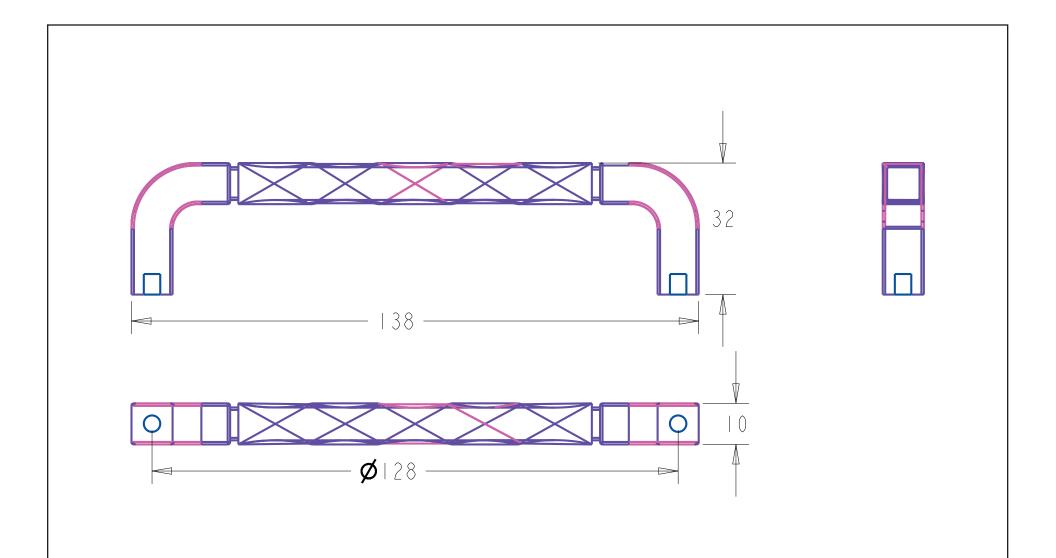

| PART NO. <b>3041-1LWI-P</b> | MATERIAL ZINC                           | DATE <b>8-2022</b>                                                                                                   | <b>≥</b> Berenson <sub>-™</sub>                                             |
|-----------------------------|-----------------------------------------|----------------------------------------------------------------------------------------------------------------------|-----------------------------------------------------------------------------|
| COLLECTION RHAPSODY         | DESCRIPTION RHAPSODY 128MM CC WEATHERED | PROPRIETARY AND CONFIDENTIAL THE INFORMATION CONTAINED IN THIS DRAWING IS THE SOLE PROPERTY OF                       | 2495 Main Street, Suite 111   Buffalo, NY                                   |
| UNIT OF MEASURE             | IRON PULL                               | BERENSON CORP. ANY REPRODUCTION IN PART OR AS A WHOLE WITHOUT THE WRITTEN PERMISSION OF BERENSON CORP IS PROHIBITED. | Phone: 800.333.0578   Fax: 716.833.2402<br>Email: Info@BerensonHardware.com |