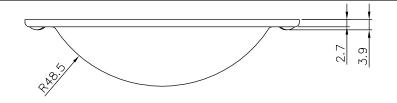

| PART NO. <b>3009-1DBZ-P</b> | MATERIAL ZINC                            | DATE <b>07-18-2018</b>                                                                                               | <b>≥</b> Berenson                                                           |
|-----------------------------|------------------------------------------|----------------------------------------------------------------------------------------------------------------------|-----------------------------------------------------------------------------|
| COLLECTION ANDANTE          | DESCRIPTION  ANDANTE 64MM CC DULL BRONZE | PROPRIETARY AND CONFIDENTIAL THE INFORMATION CONTAINED IN THIS DRAWING IS THE SOLE PROPERTY OF                       | 2495 Main Street, Suite 111   Buffalo, NY                                   |
| UNIT OF MEASURE MILLIMETERS | CUP PULL                                 | BERENSON CORP. ANY REPRODUCTION IN PART OR AS A WHOLE WITHOUT THE WRITTEN PERMISSION OF BERENSON CORP IS PROHIBITED. | Phone: 800.333.0578   Fax: 716.833.2402<br>Email: Info@BerensonHardware.com |