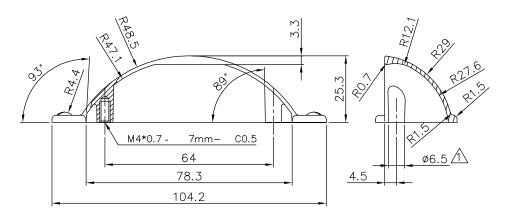

| PART NO. <b>3009-1DBZ-P</b> | MATERIAL ZINC                            | DATE <b>07-18-2018</b>                                                                                               | <b>≥</b> Berenson                                                           |
|-----------------------------|------------------------------------------|----------------------------------------------------------------------------------------------------------------------|-----------------------------------------------------------------------------|
| COLLECTION ANDANTE          | DESCRIPTION  ANDANTE 64MM CC DULL BRONZE | PROPRIETARY AND CONFIDENTIAL THE INFORMATION CONTAINED IN THIS DRAWING IS THE SOLE PROPERTY OF                       | 2495 Main Street, Suite 111   Buffalo, NY                                   |
| UNIT OF MEASURE MILLIMETERS | CUP PULL                                 | BERENSON CORP. ANY REPRODUCTION IN PART OR AS A WHOLE WITHOUT THE WRITTEN PERMISSION OF BERENSON CORP IS PROHIBITED. | Phone: 800.333.0578   Fax: 716.833.2402<br>Email: Info@BerensonHardware.com |