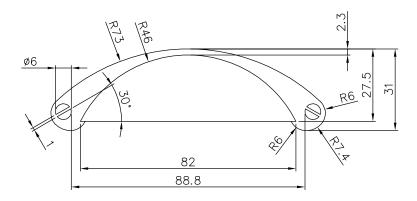

| PART NO. <b>3009-1DBZ-P</b> | MATERIAL ZINC                            | DATE <b>07-18-2018</b>                                                                                               | <b>≥</b> Berenson                                                           |
|-----------------------------|------------------------------------------|----------------------------------------------------------------------------------------------------------------------|-----------------------------------------------------------------------------|
| COLLECTION ANDANTE          | DESCRIPTION  ANDANTE 64MM CC DULL BRONZE | PROPRIETARY AND CONFIDENTIAL THE INFORMATION CONTAINED IN THIS DRAWING IS THE SOLE PROPERTY OF                       | 2495 Main Street, Suite 111   Buffalo, NY                                   |
| UNIT OF MEASURE MILLIMETERS | CUP PULL                                 | BERENSON CORP. ANY REPRODUCTION IN PART OR AS A WHOLE WITHOUT THE WRITTEN PERMISSION OF BERENSON CORP IS PROHIBITED. | Phone: 800.333.0578   Fax: 716.833.2402<br>Email: Info@BerensonHardware.com |