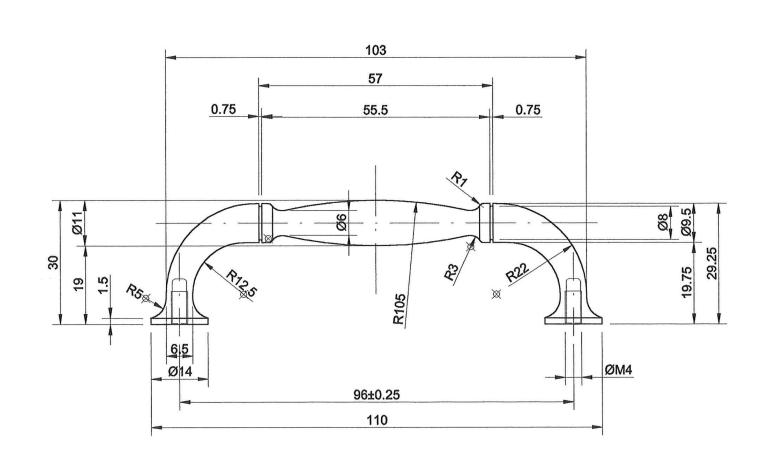

|  | PART NO.        | MATERIAL                                           | DATE                                                                                                                                                                                             |
|--|-----------------|----------------------------------------------------|--------------------------------------------------------------------------------------------------------------------------------------------------------------------------------------------------|
|  | 2986-1RC-C      | ZINC                                               | 8-2022                                                                                                                                                                                           |
|  | COLLECTION      | DESCRIPTION                                        | PROPRIETARY AND CONFIDENTIAL  THE INFORMATION CONTAINED IN THIS DRAWING IS THE SOLE PROPERTY OF BERENSON CORP. ANY REPRODUCTION IN PART OR AS A WHOLE WITHOUT THE WEITTEN BERMISSION OF BERENSON |
|  | EURO RUSTICA    | EURO RUSTICA 96MM CC RUSTIC<br>COPPER SPINDLE PULL |                                                                                                                                                                                                  |
|  | UNIT OF MEASURE |                                                    |                                                                                                                                                                                                  |

**MILLIMETERS** 

IN PART OR AS A WHOLE WITHOUT THE WRITTEN PERMISSION OF BERENSON CORP IS PROHIBITED.

2495 Main Street, Suite 111 | Buffalo, NY Phone: 800.333.0578 | Fax: 716.833.2402 Email: Info@BerensonHardware.com