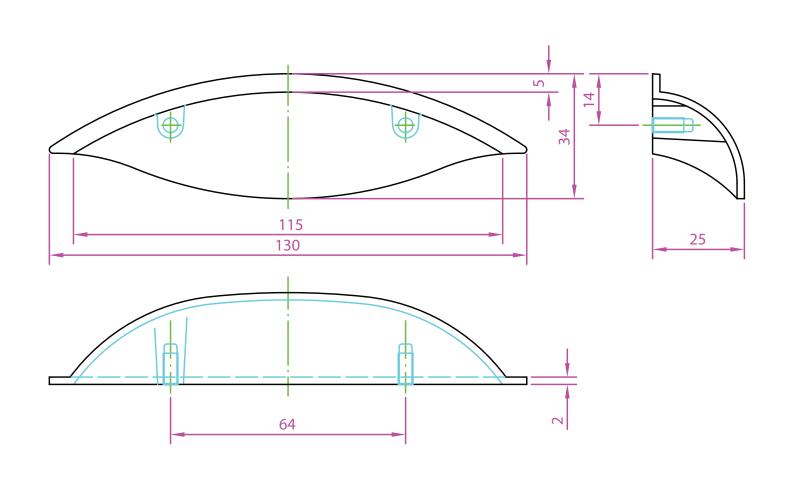

|  | PART NO.<br>2974-1RC-C       | MATERIAL ZINC                           | DATE<br>8-2022                                                                                                                                                                                                      | <b>≥</b> Berenson <sub>-™</sub>                                                                                          |
|--|------------------------------|-----------------------------------------|---------------------------------------------------------------------------------------------------------------------------------------------------------------------------------------------------------------------|--------------------------------------------------------------------------------------------------------------------------|
|  | COLLECTION EURO RUSTICA      | DESCRIPTION EURO RUSTICA 64MM CC RUSTIC | PROPRIETARY AND CONFIDENTIAL THE INFORMATION CONTAINED IN THIS DRAWING IS THE SOLE PROPERTY OF BERENSON CORP. ANY REPRODUCTION IN PART OR AS A WHOLE WITHOUT THE WRITTEN PERMISSION OF BERENSON CORP IS PROHIBITED. | 2495 Main Street, Suite 111   Buffalo, NY<br>Phone: 800.333.0578   Fax: 716.833.2402<br>Email: Info@BerensonHardware.com |
|  | UNIT OF MEASURE  MILLIMETERS | COPPER CUP PULL                         |                                                                                                                                                                                                                     |                                                                                                                          |